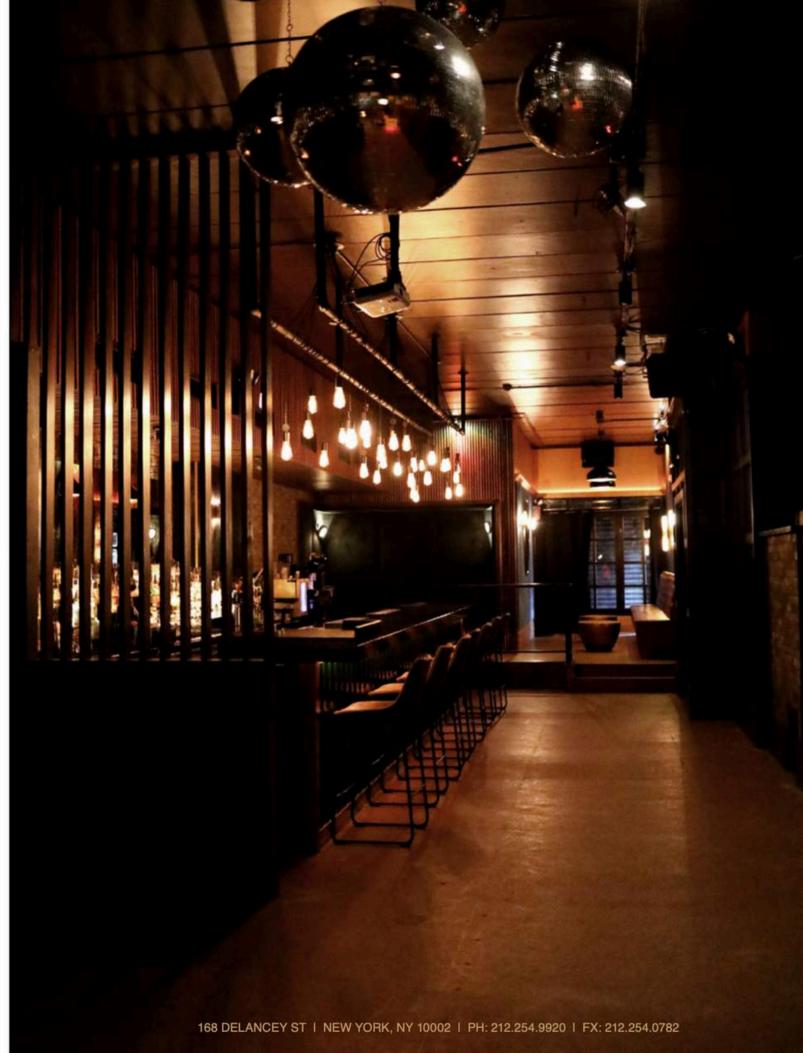

The Delancey is a three-level club that is home to a downstairs music venue, main level bar and an all-weather rooftop garden peering out onto the Manhattan side of the Williamsburg Bridge.

The 3 floors of The Delancey can either accommodate their own individual events or join together to become one big party. Upon Entering guest are greeted by a long luxurious bar illuminated by a candlelit ceiling. Surrounding the bar are party spaces including a chandelier lined VIP room, elegant window room, and red velvet booths which are enveloped by silky drapes. These may be reserved on a nightly basis at no charge, and the space booked for each party is based on estimated number of guest in the party. Across from the bar sits a high standing booth where resident and guest DJs spin the night away, and you can rock out to your favorite music.