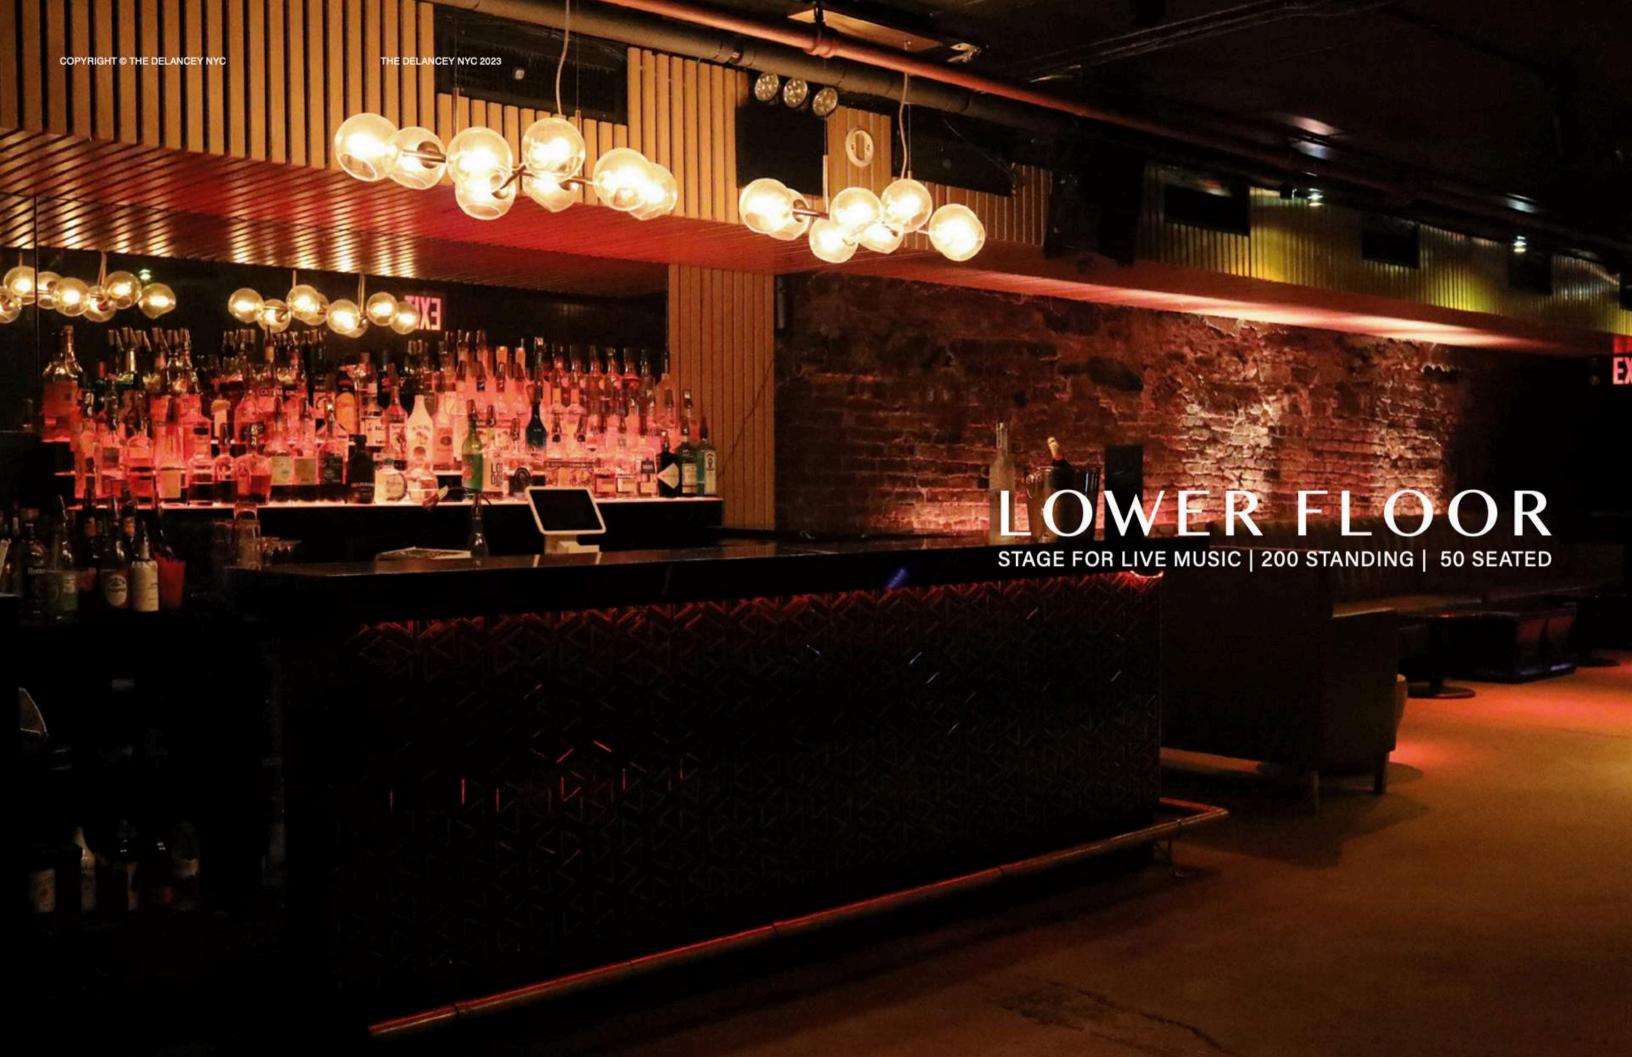

The Delancey is a three-level club that is home to a downstairs music venue, main level bar and an all-weather rooftop garden peering out onto the Manhattan side of the Williamsburg Bridge.

The 3 floors of The Delancey can either accommodate their own individual events or join together to become one big party. Upon Entering guest are greeted by a long luxurious bar illuminated by a candlelit ceiling. Surrounding the bar are party spaces including a chandelier lined VIP room, elegant window room, and red velvet booths which are enveloped by silky drapes. These may be reserved on a nightly basis at no charge, and the space booked for each party is based on estimated number of guest in the party. Across from the bar sits a high standing booth where resident and guest DJs spin the night away, and you can rock out to your favorite music.