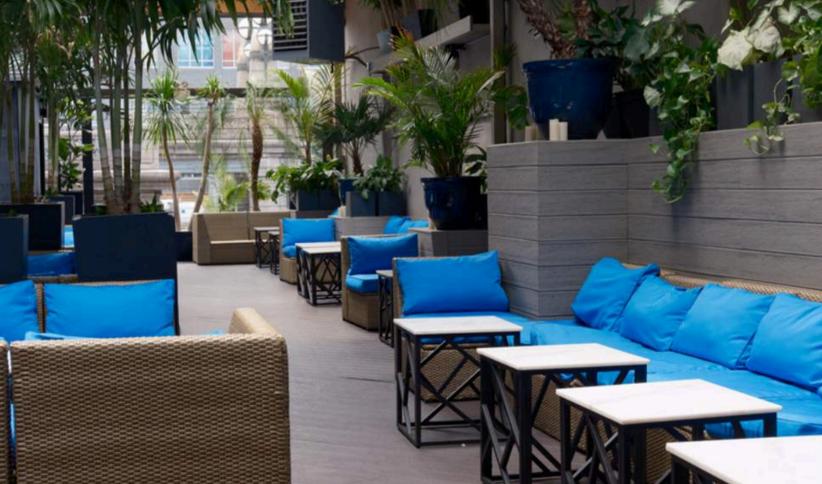

The Delancey is a three-level club that is home to a downstairs music venue, main level bar and an all-weather rooftop garden peering out onto the Manhattan side of the Williamsburg Bridge.

The 3 floors of The Delancey can either accommodate their own individual events or join together to become one big party. Upon Entering guest are greeted by a long luxurious bar illuminated by a candlelit ceiling. Surrounding the bar are party spaces including a chandelier lined VIP room, elegant window room, and red velvet booths which are enveloped by silky drapes. These may be reserved on a nightly basis at no charge, and the space booked for each party is based on estimated number of guest in the party. Across from the bar sits a high standing booth where resident and guest DJs spin the night away, and you can rock out to your favorite music.