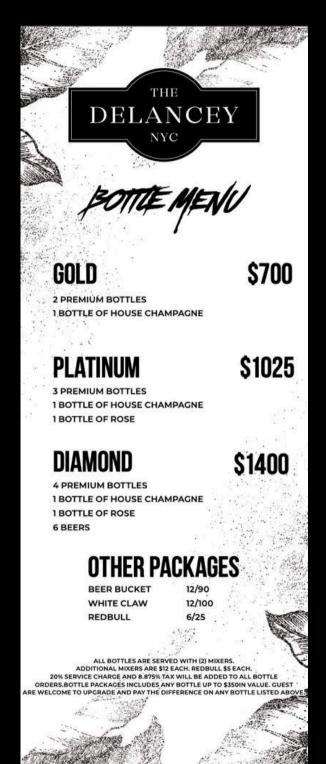

nue, main level bar and an all-weather rooftop garden peering out onto the Manhattan side of the Williamsburg Bridge.

The 3 floors of The Delancey can either accommodate their own individual events or join together to become one big party. Upon Entering guest are greeted by a long luxurious bar illuminated by a candlelit ceiling. Surrounding the bar are party spaces including a chandelier lined VIP room, elegant window room, and red velvet booths which are enveloped by silky drapes. These may be reserved on a nightly basis at no charge, and the space booked for each party is based on estimated number of guest in the party. Across from the bar sits a high standing booth where resident and guest DJs spin the night away, and you can rock out to your favorite music.



## Menus & Drinks











# THE DELANCEY

**NEW YORK CITY** 

# Event Open Bar Packages

## Event Open Bar Packages

(2 Hour Minimum)
(NYS Tax & 20% gratuity will be added to any choice)

### STANDARD

Beer, Wine & Well: \$60/per person Our Standard 2 Hour Open Bar includes Beer, House Wine (Red, White, or Rose) and Well Mixed Cocktails

### PREMIUM

Beer, Wine & Premium: \$70/per person
Our Premium 2 Hour Open Bar includes Beer, House Wine (Red,
White, or Rose) and Premium Mixed
Cocktails with spirits such as Jack Daniels, Jameson, Titos, etc

### TOP SHELF

Beer, Wine & Top Shelf: \$80/per person
Our Top Shelf 2 Hour Open Bar includes Beer, House Wine (Red, White, or
Rose) and Top Shelf Mixed Cocktails with spirits such as Casamigos, Gray
Goose, Hendricks, etc
plus premium mixers such as Red Bull

-NYS Tax