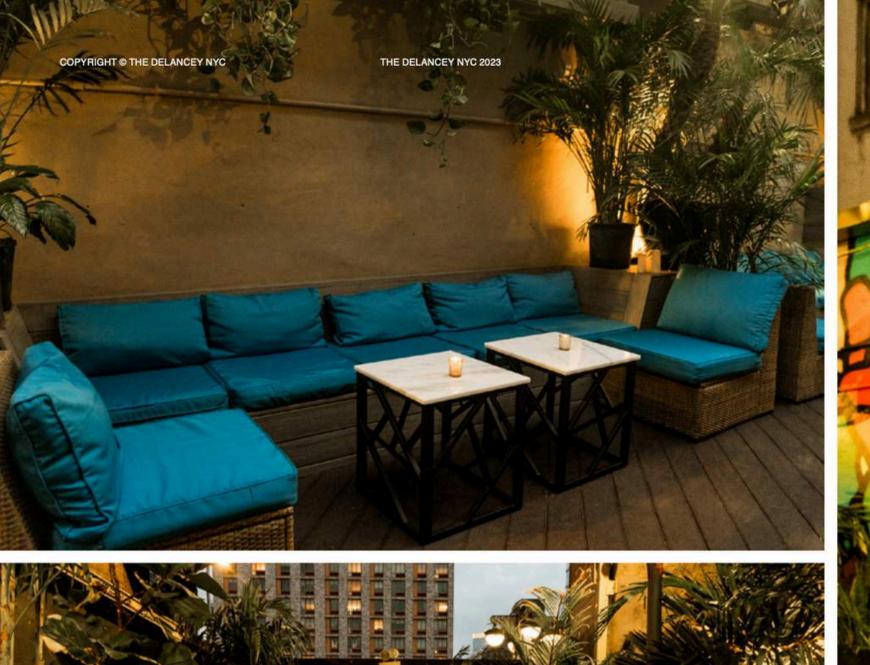

The Delancey is a three-level club that is home to a downstairs music venue, main level bar and an all-weather rooftop garden peering out onto the Manhattan side of the Williamsburg Bridge.

The 3 floors of The Delancey can either accommodate their own individual events or join together to become one big party. Upon Entering guest are greeted by a long luxurious bar illuminated by a candlelit ceiling. Surrounding the bar are party spaces including a chandelier lined VIP room, elegant window room, and red velvet booths which are enveloped by silky drapes. These may be reserved on a nightly basis at no charge, and the space booked for each party is based on estimated number of guest in the party. Across from the bar sits a high standing booth where resident and guest DJs spin the night away, and you can rock out to your favorite music.

# The Delancey Lounge and Rooftop

Tech Specs 202

AUDIO PROCESSING:

Ashly Protea 24.24
PC remote control
Audio mirroring between floors

PA LOUNGE:

Top - 4 RCF 12" 2 way (main), 4 QSC e110 (fills) Subs - EV ZXA1 (under DJ Booth)