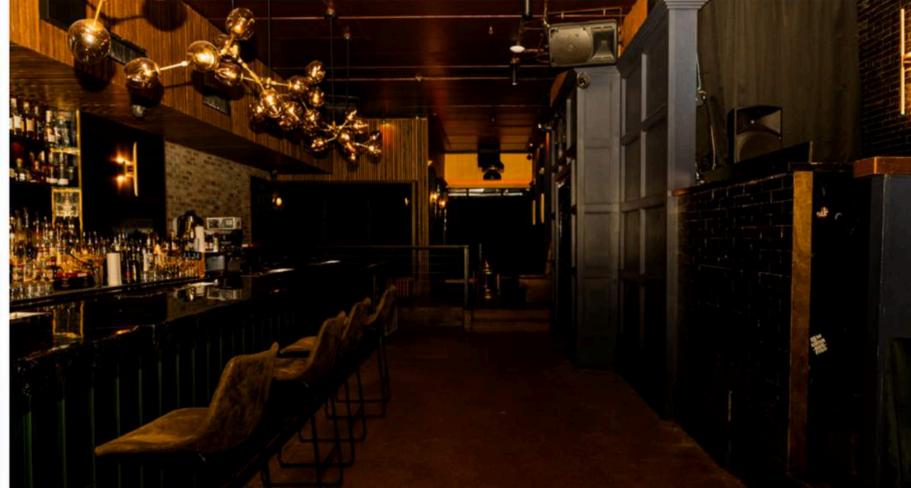

The Delancey is a three-level club that is home to a downstairs music venue, main level bar and an all-weather rooftop garden peering out onto the Manhattan side of the Williamsburg Bridge.

The 3 floors of The Delancey can either accommodate their own individual events or join together to become one big party. Upon Entering guest are greeted by a long luxurious bar illuminated by a candlelit ceiling. Surrounding the bar are party spaces including a chandelier lined VIP room, elegant window room, and red velvet booths which are enveloped by silky drapes. These may be reserved on a nightly basis at no charge, and the space booked for each party is based on estimated number of guest in the party. Across from the bar sits a high standing booth where resident and guest DJs spin the night away, and you can rock out to your favorite music.