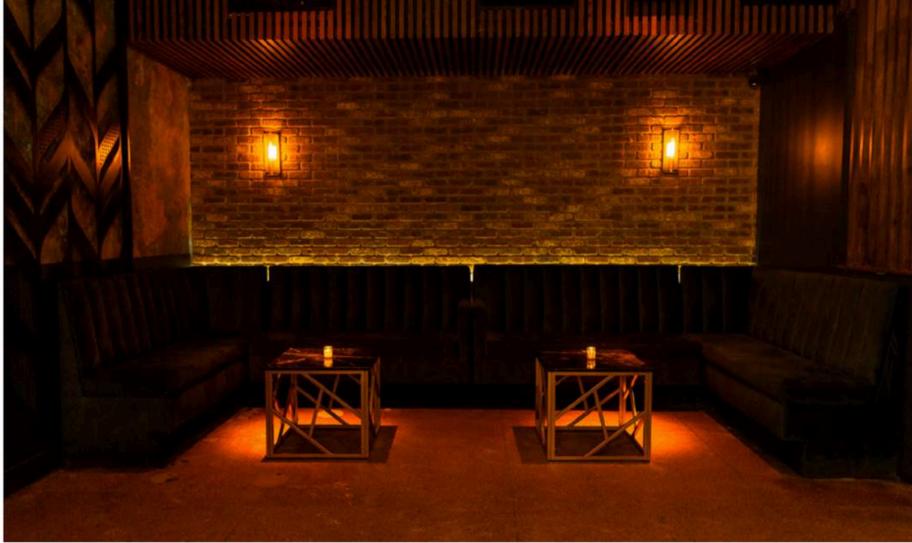

The Delancey is a three-level club that is home to a downstairs music venue, main level bar and an all-weather rooftop garden peering out onto the Manhattan side of the Williamsburg Bridge.

The 3 floors of The Delancey can either accommodate their own individual events or join together to become one big party. Upon Entering guest are greeted by a long luxurious bar illuminated by a candlelit ceiling. Surrounding the bar are party spaces including a chandelier lined VIP room, elegant window room, and red velvet booths which are enveloped by silky drapes. These may be reserved on a nightly basis at no charge, and the space booked for each party is based on estimated number of guest in the party. Across from the bar sits a high standing booth where resident and guest DJs spin the night away, and you can rock out to your favorite music.