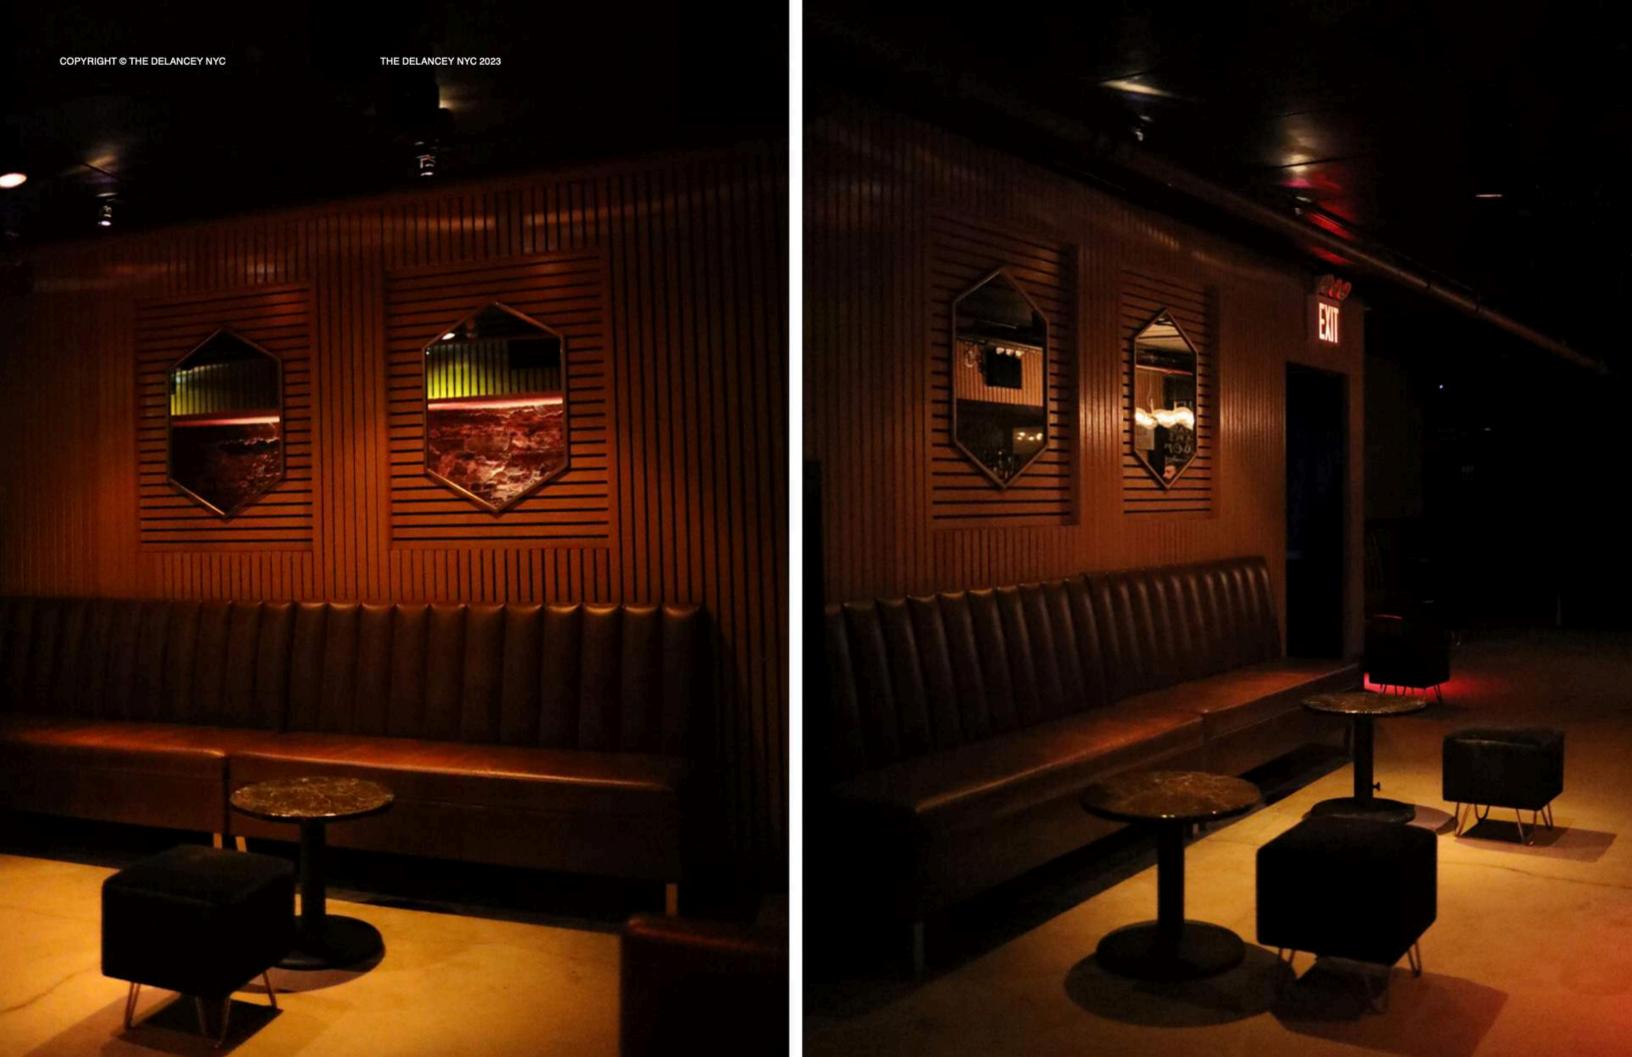

The Delancey is a three-level club that is home to a downstairs music venue, main level bar and an all-weather rooftop garden peering out onto the Manhattan side of the Williamsburg Bridge.

The 3 floors of The Delancey can either accommodate their own individual events or join together to become one big party. Upon Entering guest are greeted by a long luxurious bar illuminated by a candlelit ceiling. Surrounding the bar are party spaces including a chandelier lined VIP room, elegant window room, and red velvet booths which are enveloped by silky drapes. These may be reserved on a nightly basis at no charge, and the space booked for each party is based on estimated number of guest in the party. Across from the bar sits a high standing booth where resident and guest DJs spin the night away, and you can rock out to your favorite music.