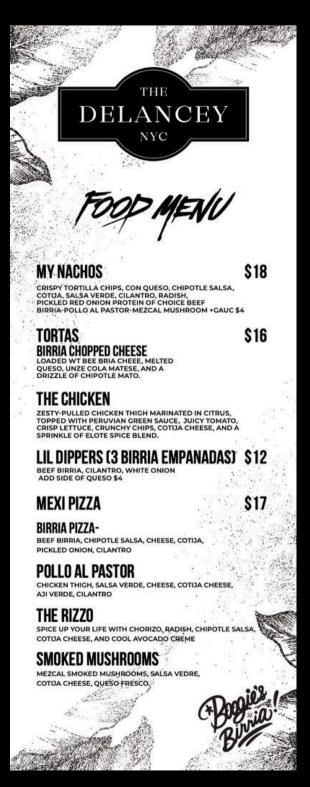

c venue, main level bar and an all-weather rooftop garden peering out onto the Manhattan side of the Williamsburg Bridge.

The 3 floors of The Delancey can either accommodate their own individual events or join together to become one big party. Upon Entering guest are greeted by a long luxurious bar illuminated by a candlelit ceiling. Surrounding the bar are party spaces including a chandelier lined VIP room, elegant window room, and red velvet booths which are enveloped by silky drapes. These may be reserved on a nightly basis at no charge, and the space booked for each party is based on estimated number of guest in the party. Across from the bar sits a high standing booth where resident and guest DJs spin the night away, and you can rock out to your favorite music.



## Menus & Drinks











# THE DELANCEY

**NEW YORK CITY** 

# Event Open Bar Packages

## Event Open Bar Packages

(2 Hour Minimum)
(NYS Tax & 20% gratuity will be added to any choice)

### STANDARD

Beer, Wine & Well: \$60/per person Our Standard 2 Hour Open Bar includes Beer, House Wine (Red, White, or Rose) and Well Mixed Cocktails

### PREMIUM

Beer, Wine & Premium: \$70/per person
Our Premium 2 Hour Open Bar includes Beer, House Wine (Red,
White, or Rose) and Premium Mixed
Cocktails with spirits such as Jack Daniels, Jameson, Titos, etc

### TOP SHELF

Beer, Wine & Top Shelf: \$80/per person
Our Top Shelf 2 Hour Open Bar includes Beer, House Wine (Red, White, or
Rose) and Top Shelf Mixed Cocktails with spirits such as Casamigos, Gray
Goose, Hendricks, etc
plus premium mixers such as Red Bull

-NYS