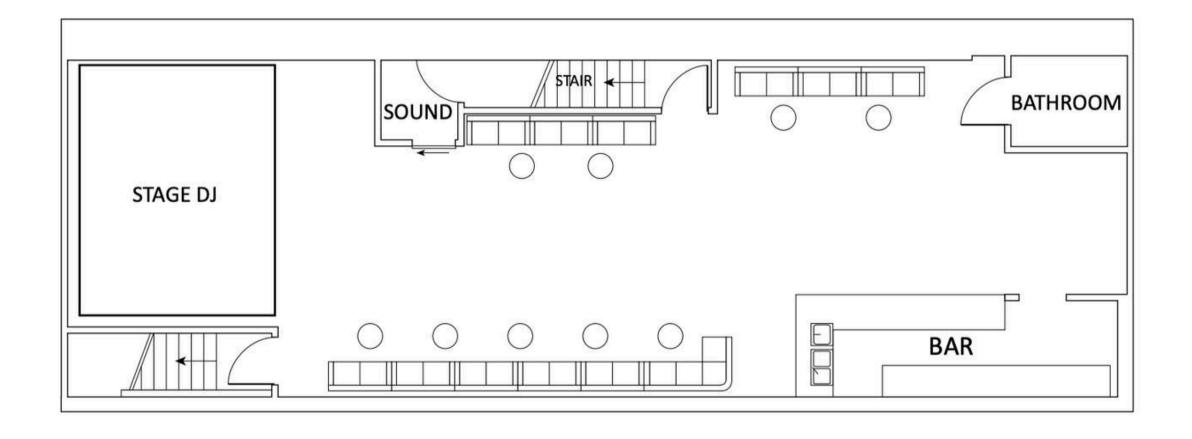

The Delancey is a three-level club that is home to a downstairs music venue, main level bar and an all-weather rooftop garden peering out onto the Manhattan side of the Williamsburg Bridge.

The 3 floors of The Delancey can either accommodate their own individual events or join together to become one big party. Upon Entering guest are greeted by a long luxurious bar illuminated by a candlelit ceiling. Surrounding the bar are party spaces including a chandelier lined VIP room, elegant window room, and red velvet booths which are enveloped by silky drapes. These may be reserved on a nightly basis at no charge, and the space booked for each party is based on estimated number of guest in the party. Across from the bar sits a high standing booth where resident and guest DJs spin the night away, and you can rock out to your favorite music.