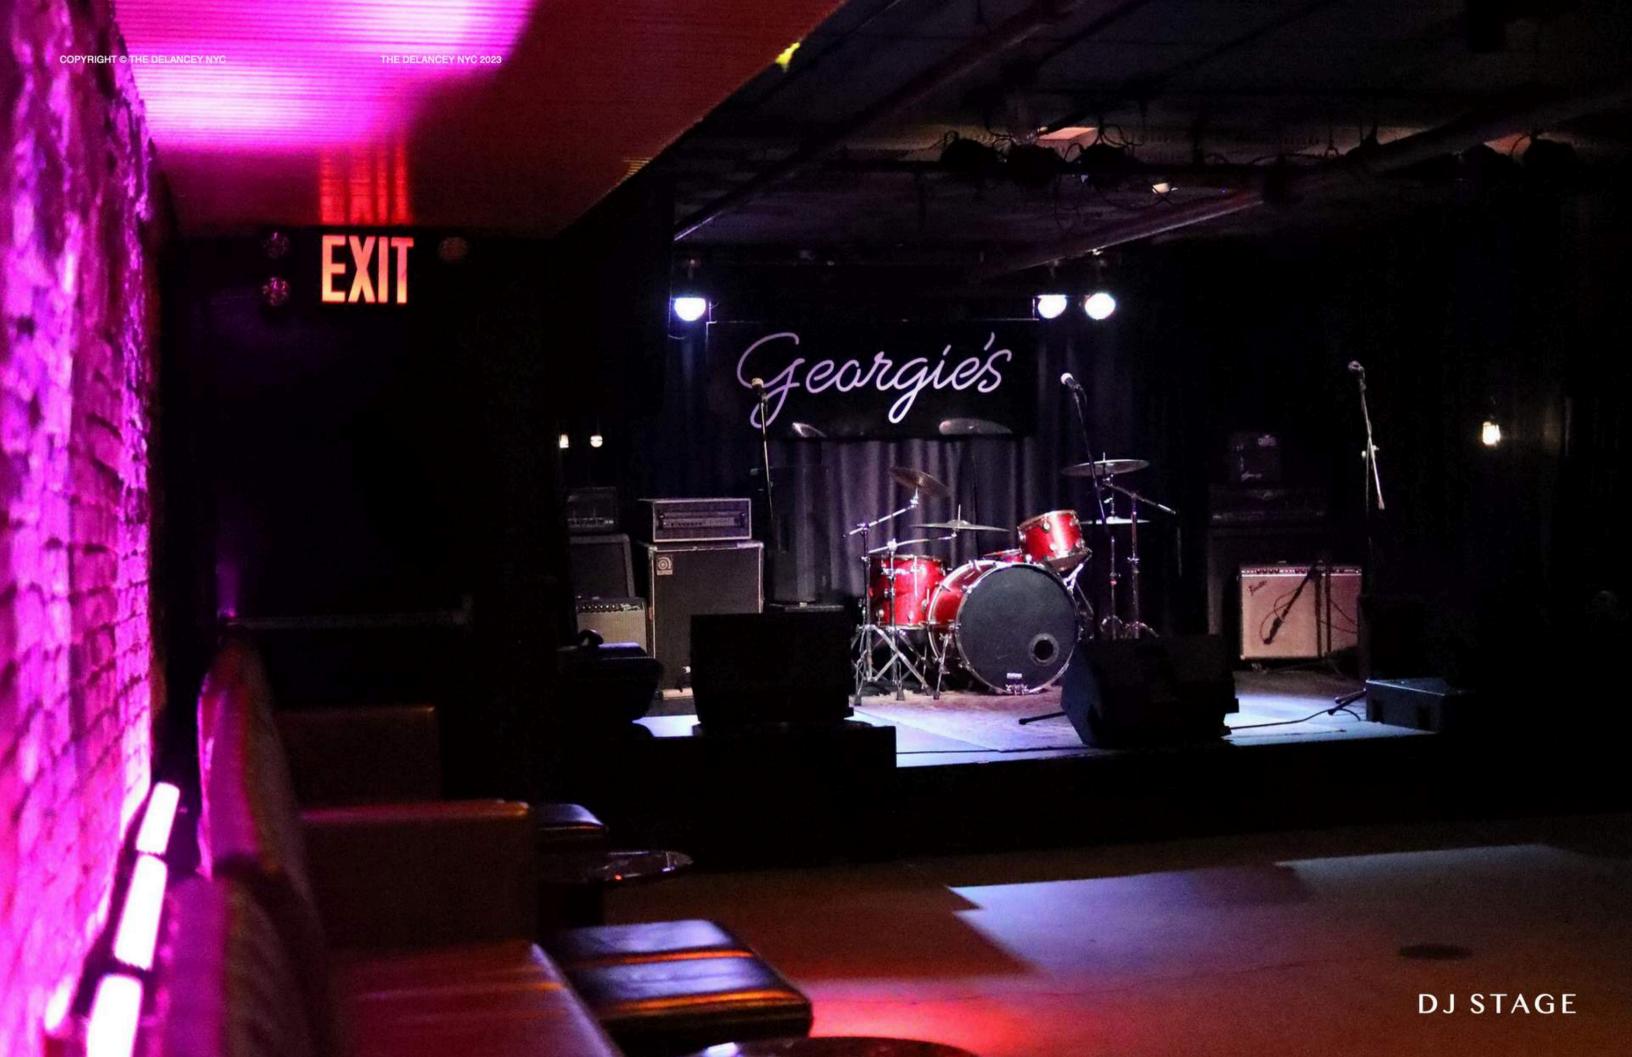

# Georgie's at The Delancey Venue

Tech Specs 2024

FOH:

Midas M32 console [16 inputs, 8 outputs]

Tablet remote control

MONITORS:

(4x) - Mackie Thump 12A powered wedges

BACKLINE:

DRUMS

DW PDP 24" Kick, 12" Rack, and 16" Floor.

HARDWARE:

(1x) Snare Stand, (1x) Rack Stand, (1x) Hi-Hat Stand, (2x) cymbal stands.

Drummer needs to bring snare, cymbals, kick pedal, and hi-hat clutch.

BASS:

Ampeg SVT Pro 3 with Ampeg HLF 4x10 Cabinet *GUITAR*:

(2x) Peavey Valveking 100 and (2x) 16ohm 2x12 speaker cabinets

PA:

Top - 2 Yorkville U15 (1 per side)
Subs - 2 EV X-Sub 2x18" (under Tops)

DJ SETUP:

1 fixed coffin (with sliding platform for computer) containing:
(1x) Pioneer DJM 900 dj mixer
(2x) Technics SL1200 MK-2 (phono inputs THRU serato) MUST BE ADVANCED
(2x) 1/8" cable for computer (line input)
(2x) Pioneer CDJ2000nexus (CD inputs)
(1x) usb hub for serato HID control
No needles, no headphones