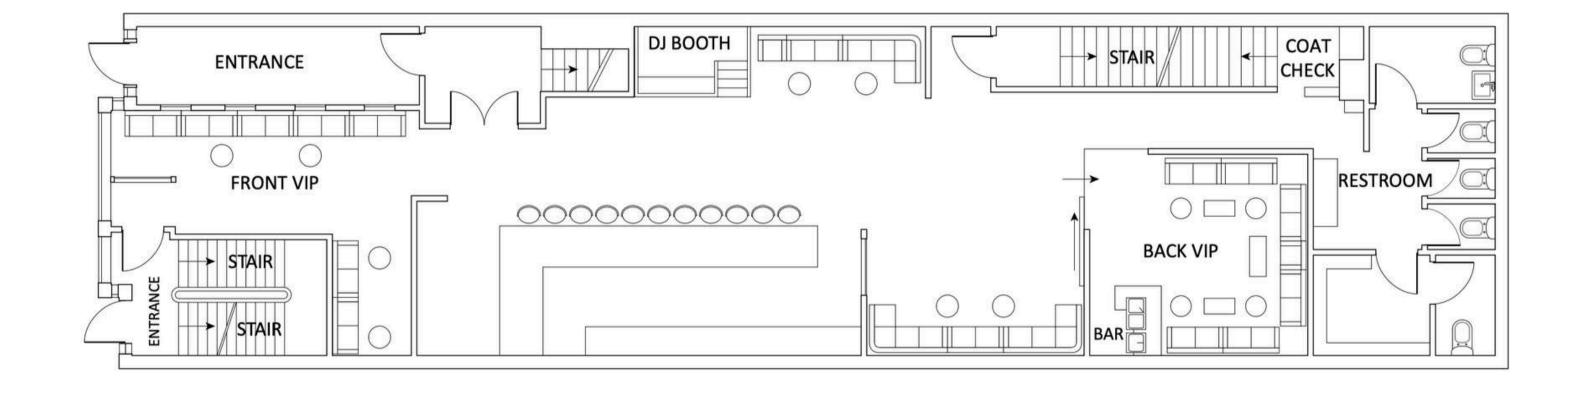

The Delancey is a three-level club that is home to a downstairs music venue, main level bar and an all-weather rooftop garden peering out onto the Manhattan side of the Williamsburg Bridge.

The 3 floors of The Delancey can either accommodate their own individual events or join together to become one big party. Upon Entering guest are greeted by a long luxurious bar illuminated by a candlelit ceiling. Surrounding the bar are party spaces including a chandelier lined VIP room, elegant window room, and red velvet booths which are enveloped by silky drapes. These may be reserved on a nightly basis at no charge, and the space booked for each party is based on estimated number of guest in the party. Across from the bar sits a high standing booth where resident and guest DJs spin the night away, and you can rock out to your favorite music.