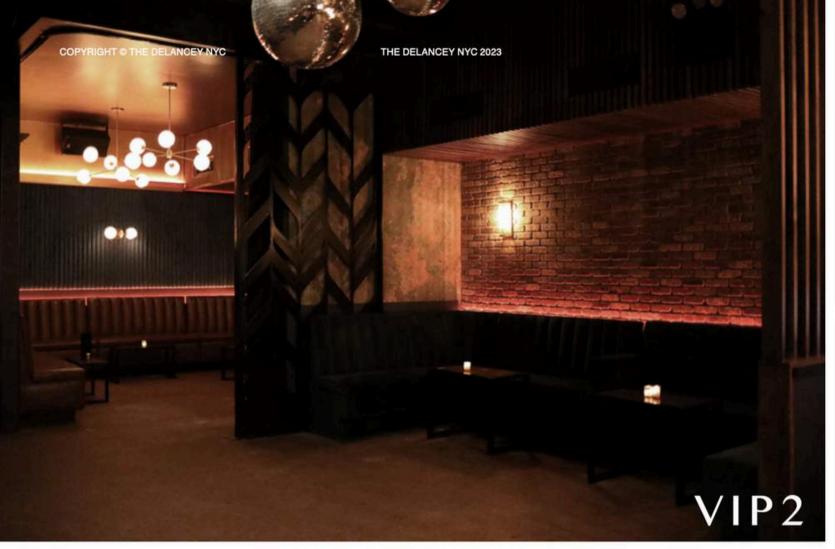

The Delancey is a three-level club that is home to a downstairs music venue, main level bar and an all-weather rooftop garden peering out onto the Manhattan side of the Williamsburg Bridge.

The 3 floors of The Delancey can either accommodate their own individual events or join together to become one big party. Upon Entering guest are greeted by a long luxurious bar illuminated by a candlelit ceiling. Surrounding the bar are party spaces including a chandelier lined VIP room, elegant window room, and red velvet booths which are enveloped by silky drapes. These may be reserved on a nightly basis at no charge, and the space booked for each party is based on estimated number of guest in the party. Across from the bar sits a high standing booth where resident and guest DJs spin the night away, and you can rock out to your favorite music.