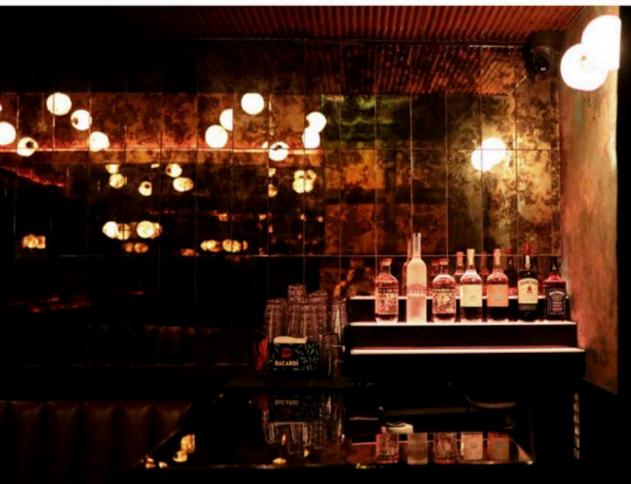

The Delancey is a three-level club that is home to a downstairs music venue, main level bar and an all-weather rooftop garden peering out onto the Manhattan side of the Williamsburg Bridge.

The 3 floors of The Delancey can either accommodate their own individual events or join together to become one big party. Upon Entering guest are greeted by a long luxurious bar illuminated by a candlelit ceiling. Surrounding the bar are party spaces including a chandelier lined VIP room, elegant window room, and red velvet booths which are enveloped by silky drapes. These may be reserved on a nightly basis at no charge, and the space booked for each party is based on estimated number of guest in the party. Across from the bar sits a high standing booth where resident and guest DJs spin the night away, and you can rock out to your favorite music.