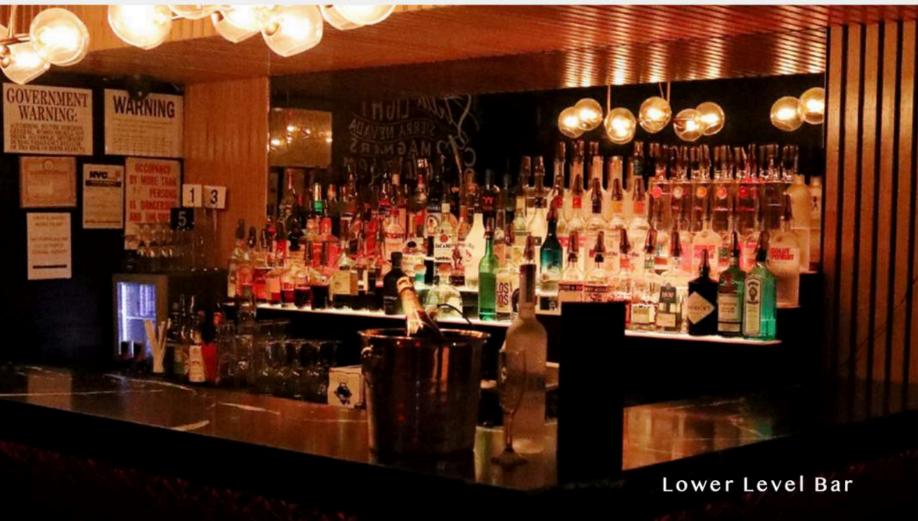

The Delancey is a three-level club that is home to a downstairs music venue, main level bar and an all-weather rooftop garden peering out onto the Manhattan side of the Williamsburg Bridge.

The 3 floors of The Delancey can either accommodate their own individual events or join together to become one big party. Upon Entering guest are greeted by a long luxurious bar illuminated by a candlelit ceiling. Surrounding the bar are party spaces including a chandelier lined VIP room, elegant window room, and red velvet booths which are enveloped by silky drapes. These may be reserved on a nightly basis at no charge, and the space booked for each party is based on estimated number of guest in the party. Across from the bar sits a high standing booth where resident and guest DJs spin the night away, and you can rock out to your favorite music.