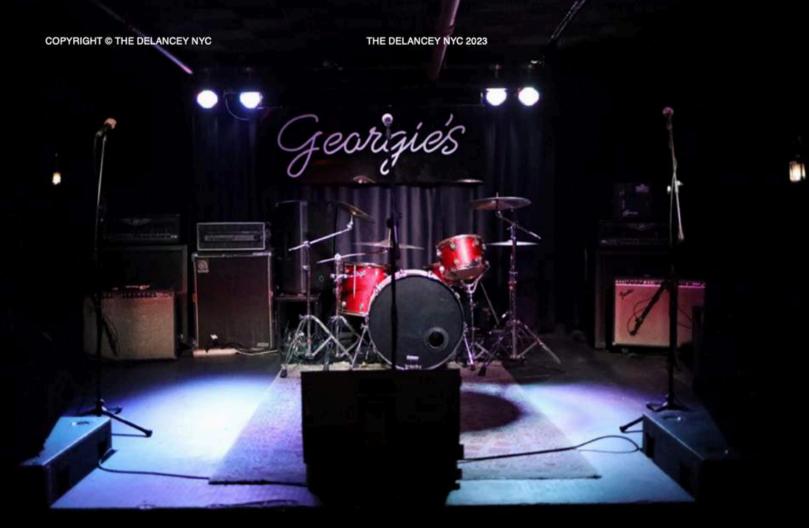

# Georgie's at The Delancey Venue

Tech Specs 2024

FOH:

Midas M32 console [16 inputs, 8 outputs]

Tablet remote control

MONITORS:

(4x) - Mackie Thump 12A powered wedges

BACKLINE:

DRUMS

DW PDP 24" Kick, 12" Rack, and 16" Floor.

HARDWARE:

(1x) Snare Stand, (1x) Rack Stand, (1x) Hi-Hat Stand, (2x) cymbal stands.

Drummer needs to bring snare, cymbals, kick pedal, and hi-hat clutch.

BASS:

Ampeg SVT Pro 3 with Ampeg HLF 4x10 Cabinet *GUITAR*:

(2x) Peavey Valveking 100 and (2x) 16ohm 2x12 speaker cabinets

PA:

Top - 2 Yorkville U15 (1 per side)
Subs - 2 EV X-Sub 2x18" (under Tops)

DJ SETUP:

1 fixed coffin (with sliding platform for computer) containing:
(1x) Pioneer DJM 900 dj mixer
(2x) Technics SL1200 MK-2 (phono inputs THRU serato) MUST BE ADVANCED
(2x) 1/8" cable for computer (line input)
(2x) Pioneer CDJ2000nexus (CD inputs)
(1x) usb hub for serato HID control
No needles, no headphones

PERIPHERAL:

MICS:

(6x) Shure SM58, (2x) Shure SM57, (2x) Audix i5, (6x) mono DI (2x) Sennheiser 604, (1x) AKG D112, (1x) Shure Beta 58

STANDS:

4 tall boom, 4 small boom \*Drum rug, xlr, edison, powerstrips, stage boxes as needed\*