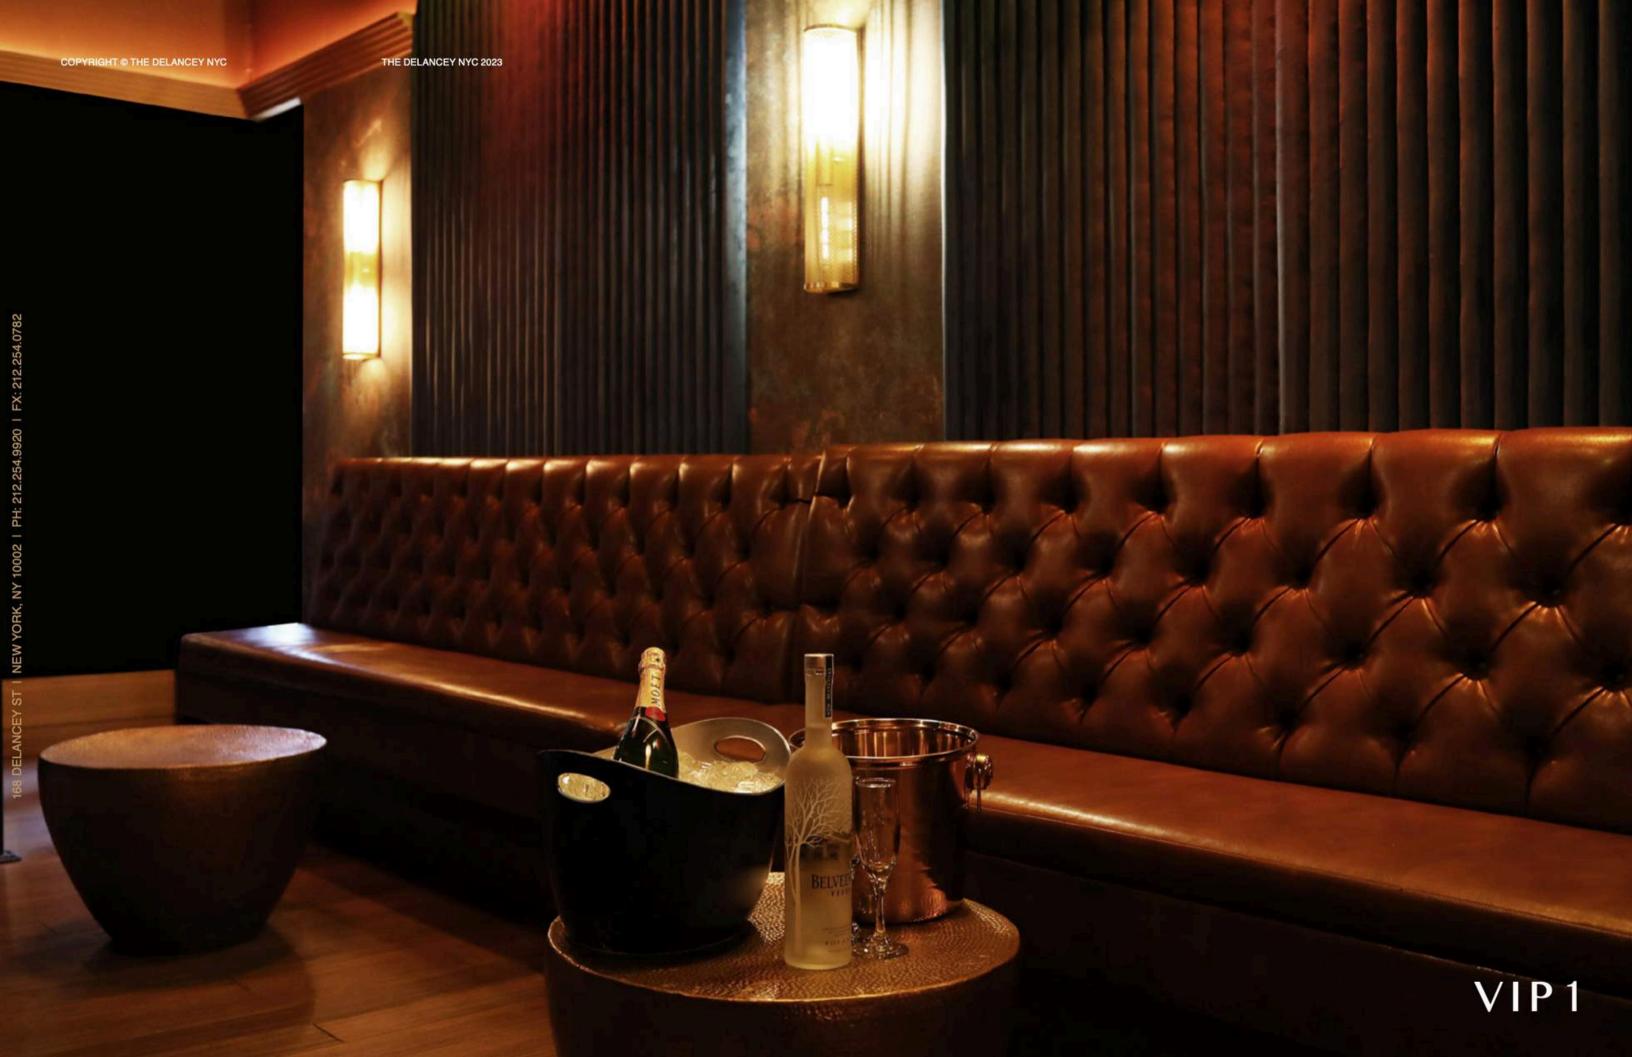

The Delancey is a three-level club that is home to a downstairs music venue, main level bar and an all-weather rooftop garden peering out onto the Manhattan side of the Williamsburg Bridge.

The 3 floors of The Delancey can either accommodate their own individual events or join together to become one big party. Upon Entering guest are greeted by a long luxurious bar illuminated by a candlelit ceiling. Surrounding the bar are party spaces including a chandelier lined VIP room, elegant window room, and red velvet booths which are enveloped by silky drapes. These may be reserved on a nightly basis at no charge, and the space booked for each party is based on estimated number of guest in the party. Across from the bar sits a high standing booth where resident and guest DJs spin the night away, and you can rock out to your favorite music.