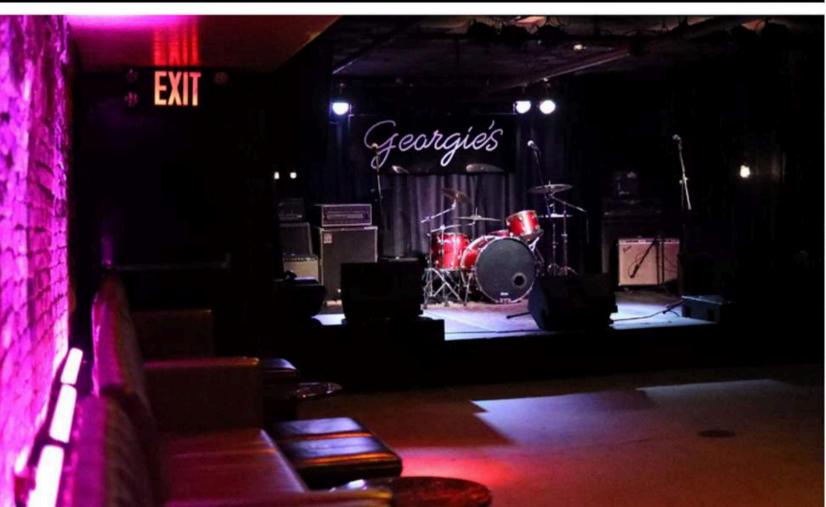

# Georgie's at The Delancey Venue

Tech Specs 2024

FOH:

Midas M32 console [16 inputs, 8 outputs]

Tablet remote control

MONITORS:

(4x) - Mackie Thump 12A powered wedges

BACKLINE:

DRUMS

DW PDP 24" Kick, 12" Rack, and 16" Floor.

HARDWARE:

(1x) Snare Stand, (1x) Rack Stand, (1x) Hi-Hat Stand, (2x) cymbal stands.

Drummer needs to bring snare, cymbals, kick pedal, and hi-hat clutch.

BASS:

Ampeg SVT Pro 3 with Ampeg HLF 4x10 Cabinet *GUITAR*:

(2x) Peavey Valveking 100 and (2x) 16ohm 2x12 speaker cabinets

PA:

Top - 2 Yorkville U15 (1 per side)
Subs - 2 EV X-Sub 2x18" (under Tops)

DJ SETUP:

1 fixed coffin (with sliding platform for computer) containing:
(1x) Pioneer DJM 900 dj mixer
(2x) Technics SL1200 MK-2 (phono inputs THRU serato) MUST BE ADVANCED
(2x) 1/8" cable for computer (line input)
(2x) Pioneer CDJ2000nexus (CD inputs)
(1x) usb hub for serato HID control
No needles, no headphones

PERIPHERAL:

MICS:

(6x) Shure SM58, (2x) Shure SM57, (2x) Audix i5, (6x) mono DI (2x) Sennheiser 604, (1x) AKG D112, (1x) Shure Beta 58

STANDS:

4 tall boom, 4 small boom \*Drum rug, xlr, edison, powerstrips, stage boxes as needed\*