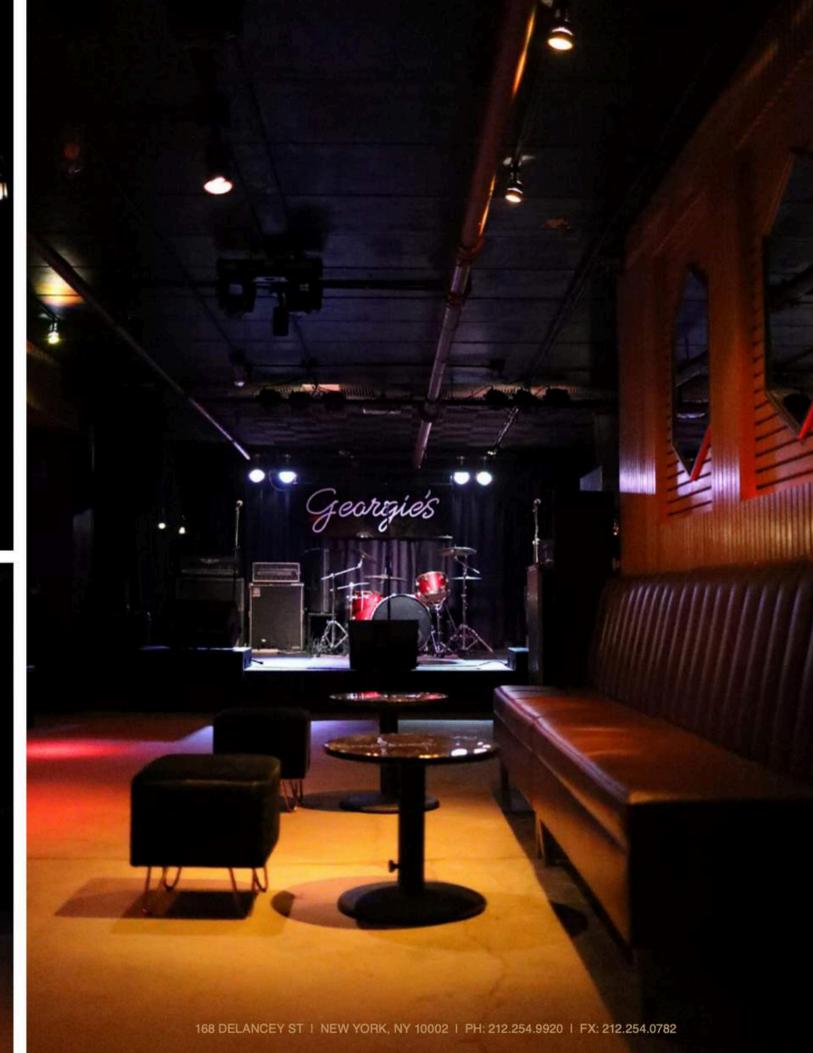

# Georgie's at The Delancey Venue

Tech Specs 2024

FOH:

Midas M32 console [16 inputs, 8 outputs]

Tablet remote control

MONITORS:

(4x) - Mackie Thump 12A powered wedges

BACKLINE:

DRUMS

DW PDP 24" Kick, 12" Rack, and 16" Floor.

HARDWARE:

(1x) Snare Stand, (1x) Rack Stand, (1x) Hi-Hat Stand, (2x) cymbal stands.

Drummer needs to bring snare, cymbals, kick pedal, and hi-hat clutch.

BASS:

Ampeg SVT Pro 3 with Ampeg HLF 4x10 Cabinet *GUITAR*:

(2x) Peavey Valveking 100 and (2x) 16ohm 2x12 speaker cabinets

PA:

Top - 2 Yorkville U15 (1 per side)
Subs - 2 EV X-Sub 2x18" (under Tops)

DJ SETUP:

1 fixed coffin (with sliding platform for computer) containing:
(1x) Pioneer DJM 900 dj mixer
(2x) Technics SL1200 MK-2 (phono inputs THRU serato) MUST BE ADVANCED
(2x) 1/8" cable for computer (line input)
(2x) Pioneer CDJ2000nexus (CD inputs)
(1x) usb hub for serato HID control
No needles, no headphones

PERIPHERAL:

MICS:

(6x) Shure SM58, (2x) Shure SM57, (2x) Audix i5, (6x) mono DI (2x) Sennheiser 604, (1x) AKG D112, (1x) Shure Beta 58

STANDS:

4 tall boom, 4 small boom \*Drum rug, xlr, edison, powerstrips, stage boxes as needed\*

# THE DELANCEY

COPYRIGHT © THE DELANCEY NYC THE DELANCEY NYC 2023 MARCH.2023

168 DELANCEY ST | NEW YORK, NY 10002 | PH: 212.254.9920 | FX: 212.254.0782