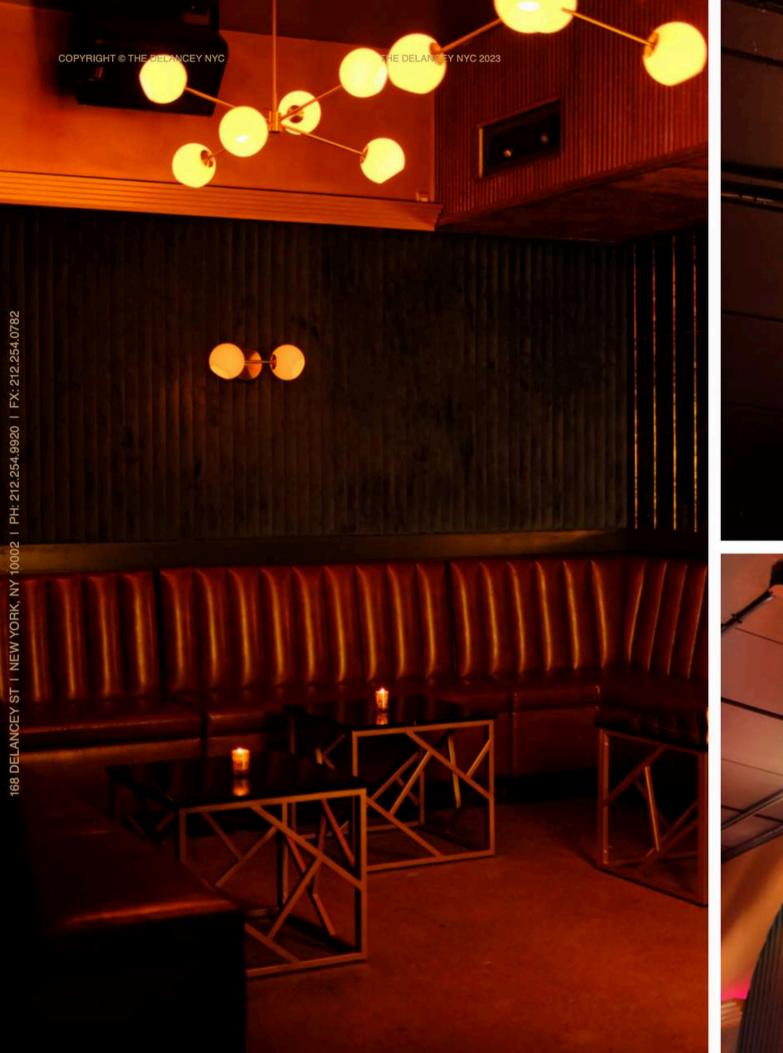

The Delancey is a three-level club that is home to a downstairs music venue, main level bar and an all-weather rooftop garden peering out onto the Manhattan side of the Williamsburg Bridge.

The 3 floors of The Delancey can either accommodate their own individual events or join together to become one big party. Upon Entering guest are greeted by a long luxurious bar illuminated by a candlelit ceiling. Surrounding the bar are party spaces including a chandelier lined VIP room, elegant window room, and red velvet booths which are enveloped by silky drapes. These may be reserved on a nightly basis at no charge, and the space booked for each party is based on estimated number of guest in the party. Across from the bar sits a high standing booth where resident and guest DJs spin the night away, and you can rock out to your favorite music.