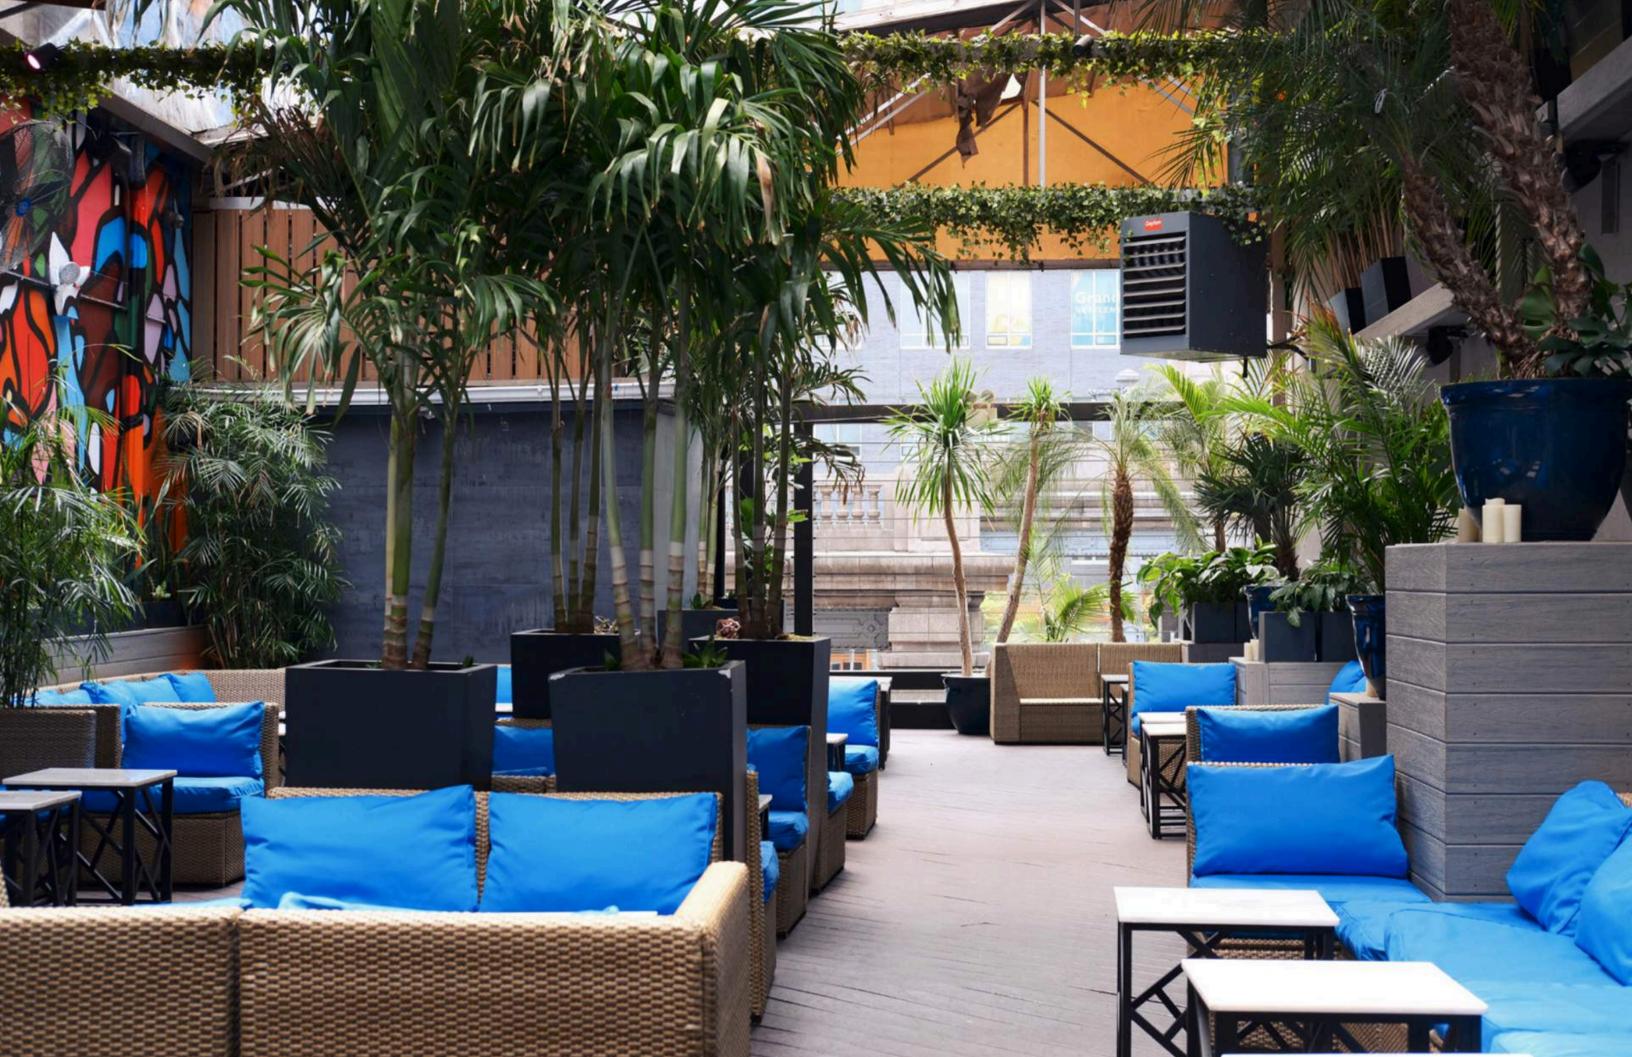

The Delancey is a three-level club that is home to a downstairs music venue, main level bar and an all-weather rooftop garden peering out onto the Manhattan side of the Williamsburg Bridge.

The 3 floors of The Delancey can either accommodate their own individual events or join together to become one big party. Upon Entering guest are greeted by a long luxurious bar illuminated by a candlelit ceiling. Surrounding the bar are party spaces including a chandelier lined VIP room, elegant window room, and red velvet booths which are enveloped by silky drapes. These may be reserved on a nightly basis at no charge, and the space booked for each party is based on estimated number of guest in the party. Across from the bar sits a high standing booth where resident and guest DJs spin the night away, and you can rock out to your favorite music.