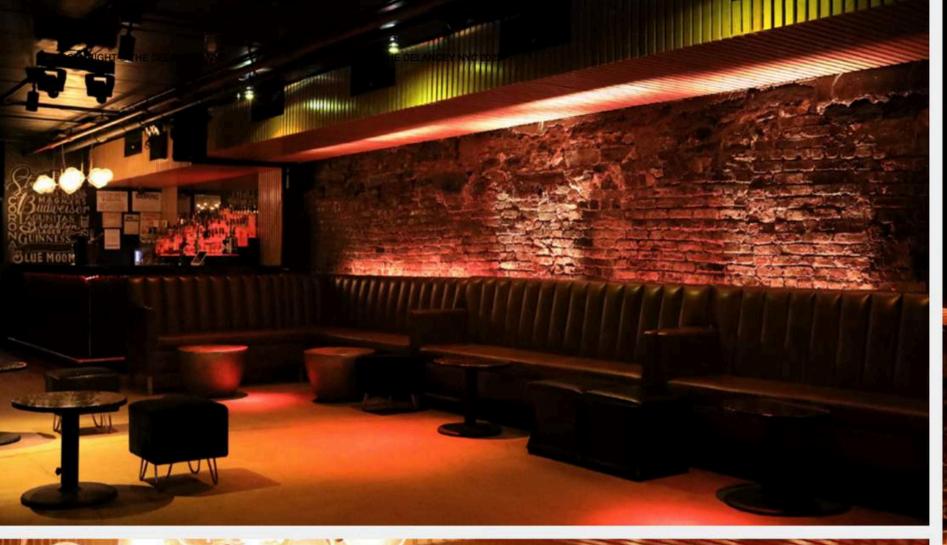

The Delancey is a three-level club that is home to a downstairs music venue, main level bar and an all-weather rooftop garden peering out onto the Manhattan side of the Williamsburg Bridge.

The 3 floors of The Delancey can either accommodate their own individual events or join together to become one big party. Upon Entering guest are greeted by a long luxurious bar illuminated by a candlelit ceiling. Surrounding the bar are party spaces including a chandelier lined VIP room, elegant window room, and red velvet booths which are enveloped by silky drapes. These may be reserved on a nightly basis at no charge, and the space booked for each party is based on estimated number of guest in the party. Across from the bar sits a high standing booth where resident and guest DJs spin the night away, and you can rock out to your favorite music.