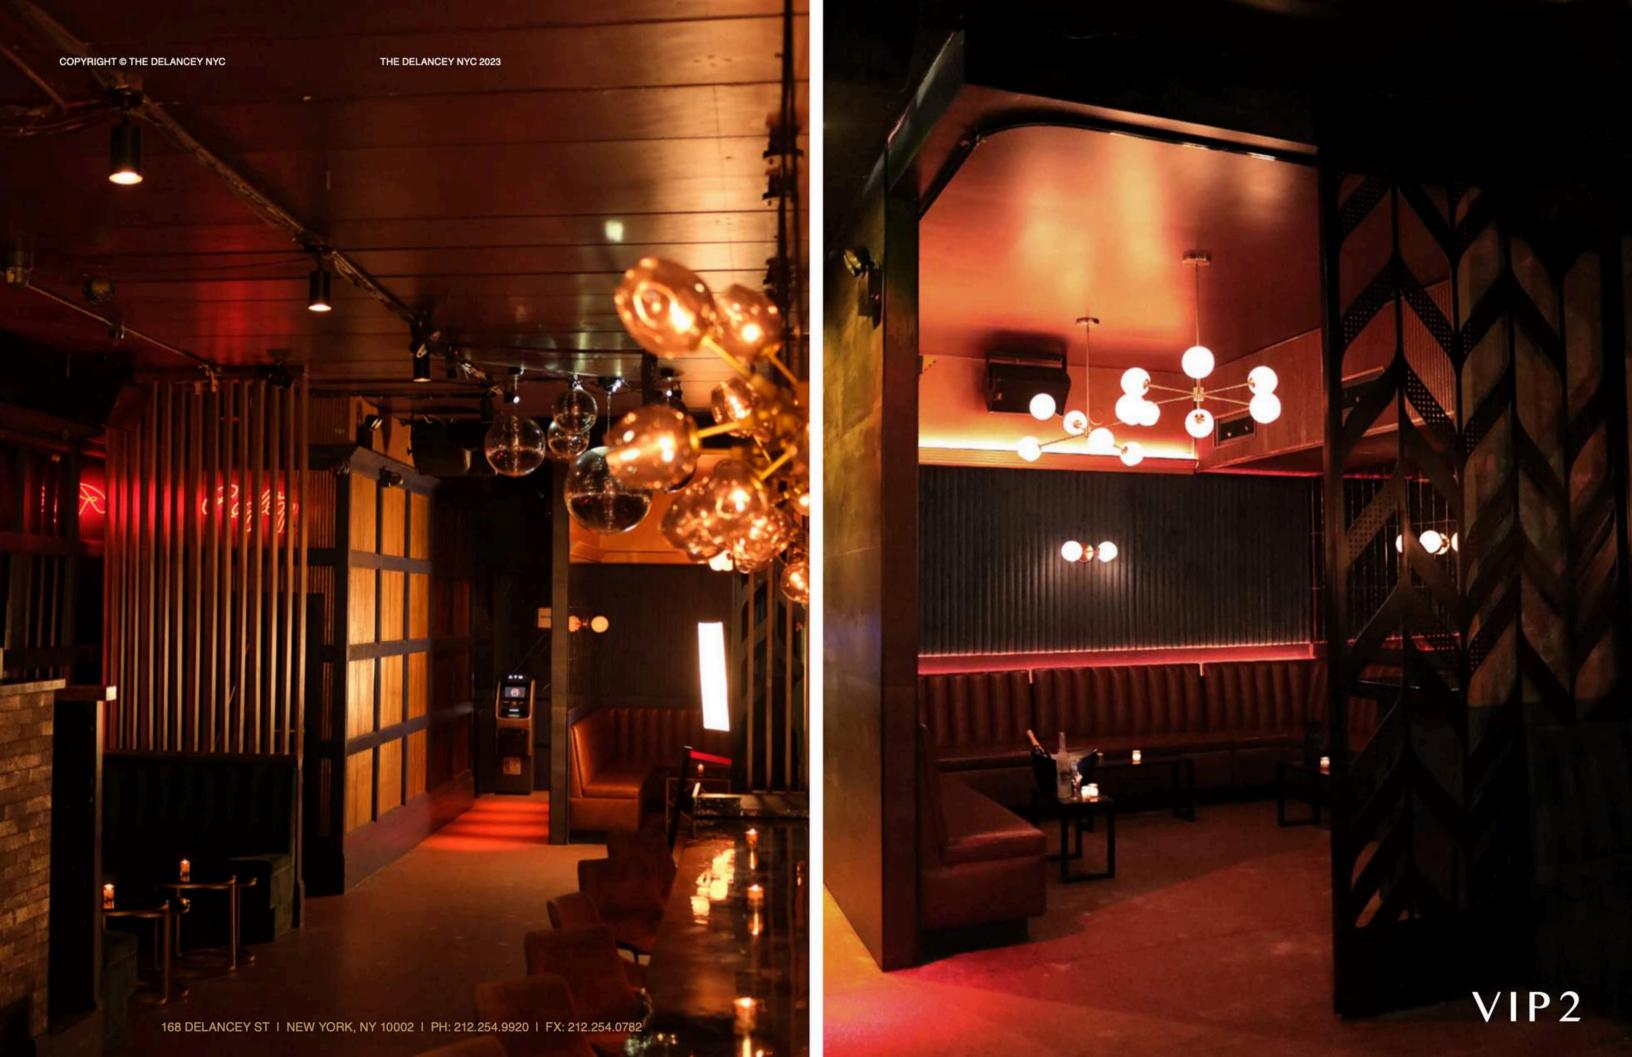

The Delancey is a three-level club that is home to a downstairs music venue, main level bar and an all-weather rooftop garden peering out onto the Manhattan side of the Williamsburg Bridge.

The 3 floors of The Delancey can either accommodate their own individual events or join together to become one big party. Upon Entering guest are greeted by a long luxurious bar illuminated by a candlelit ceiling. Surrounding the bar are party spaces including a chandelier lined VIP room, elegant window room, and red velvet booths which are enveloped by silky drapes. These may be reserved on a nightly basis at no charge, and the space booked for each party is based on estimated number of guest in the party. Across from the bar sits a high standing booth where resident and guest DJs spin the night away, and you can rock out to your favorite music.