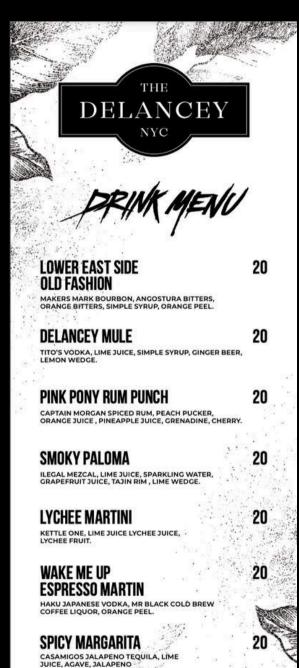

venue, main level bar and an all-weather rooftop garden peering out onto the Manhattan side of the Williamsburg Bridge.

The 3 floors of The Delancey can either accommodate their own individual events or join together to become one big party. Upon Entering guest are greeted by a long luxurious bar illuminated by a candlelit ceiling. Surrounding the bar are party spaces including a chandelier lined VIP room, elegant window room, and red velvet booths which are enveloped by silky drapes. These may be reserved on a nightly basis at no charge, and the space booked for each party is based on estimated number of guest in the party. Across from the bar sits a high standing booth where resident and guest DJs spin the night away, and you can rock out to your favorite music.



## Menus & Drinks











# THE DELANCEY

**NEW YORK CITY** 

# Event Open Bar Packages

## Event Open Bar Packages

(2 Hour Minimum)
(NYS Tax & 20% gratuity will be added to any choice)

### STANDARD

Beer, Wine & Well: \$60/per person Our Standard 2 Hour Open Bar includes Beer, House Wine (Red, White, or Rose) and Well Mixed Cocktails

### PREMIUM

Beer, Wine & Premium: \$70/per person
Our Premium 2 Hour Open Bar includes Beer, House Wine (Red,
White, or Rose) and Premium Mixed
Cocktails with spirits such as Jack Daniels, Jameson, Titos, etc

### TOP SHELF

Beer, Wine & Top Shelf: \$80/per person
Our Top Shelf 2 Hour Open Bar includes Beer, House Wine (Red, White, or
Rose) and Top Shelf Mixed Cocktails with spirits such as Casamigos, Gray
Goose, Hendricks, etc
plus premium mixers such as Red Bull

-NYS Ta