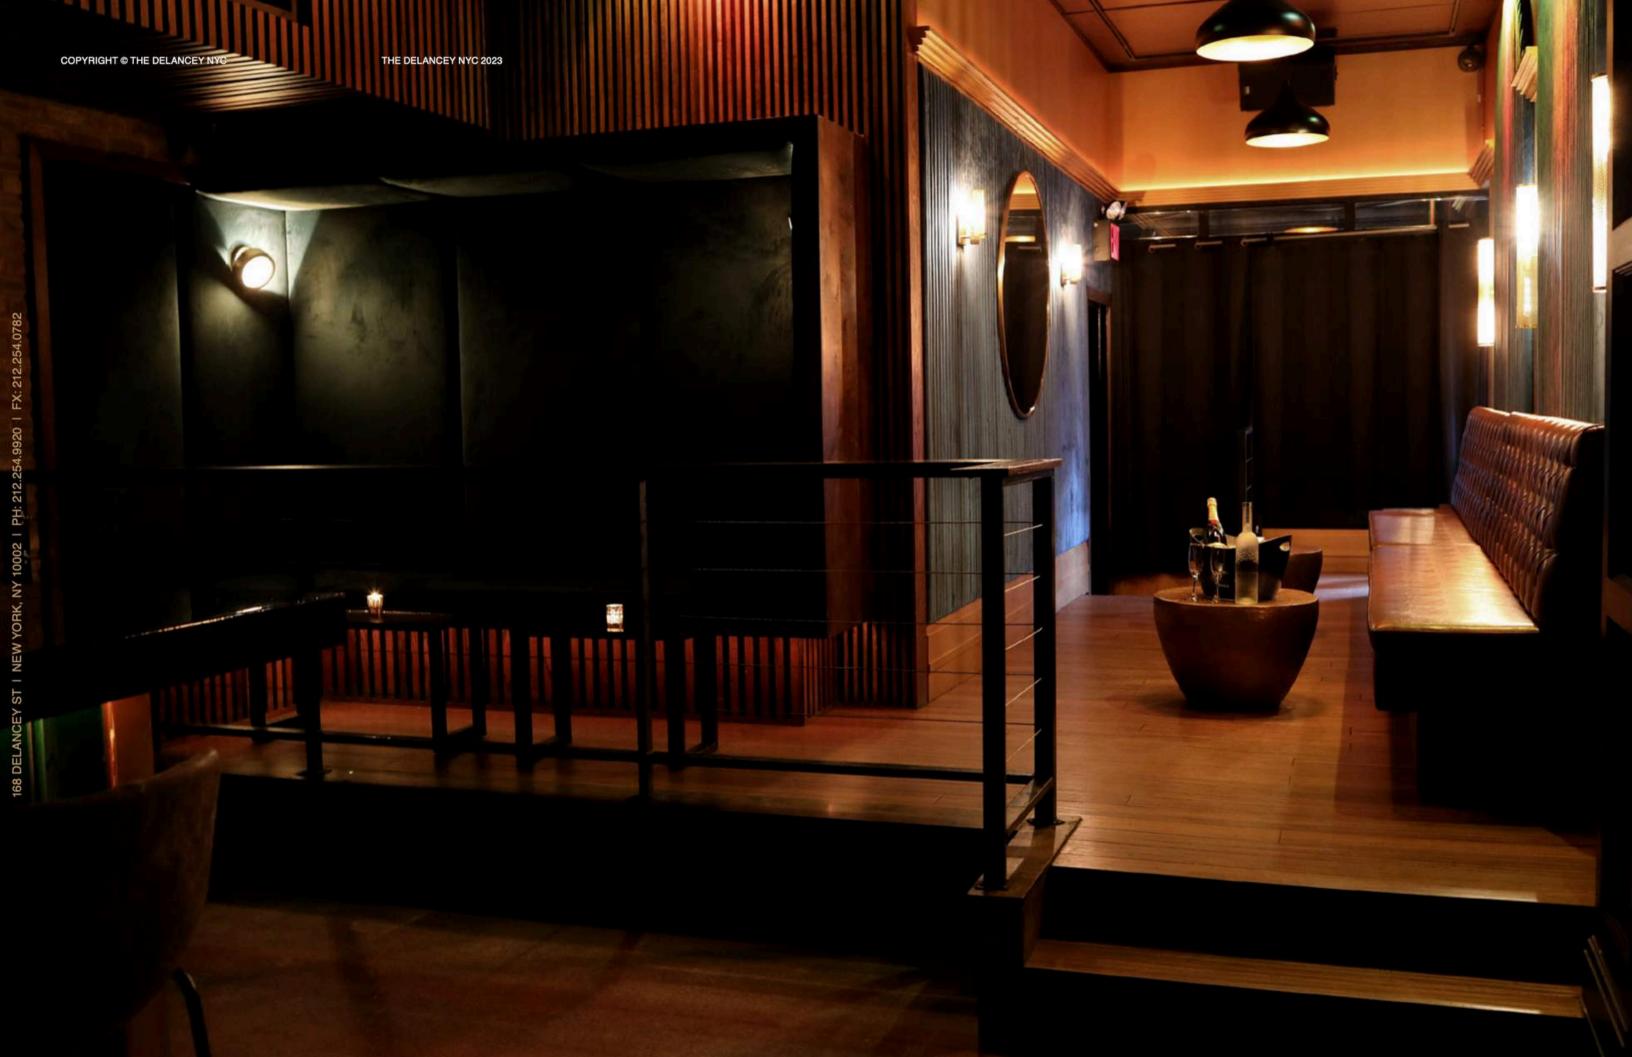

The Delancey is a three-level club that is home to a downstairs music venue, main level bar and an all-weather rooftop garden peering out onto the Manhattan side of the Williamsburg Bridge.

The 3 floors of The Delancey can either accommodate their own individual events or join together to become one big party. Upon Entering guest are greeted by a long luxurious bar illuminated by a candlelit ceiling. Surrounding the bar are party spaces including a chandelier lined VIP room, elegant window room, and red velvet booths which are enveloped by silky drapes. These may be reserved on a nightly basis at no charge, and the space booked for each party is based on estimated number of guest in the party. Across from the bar sits a high standing booth where resident and guest DJs spin the night away, and you can rock out to your favorite music.