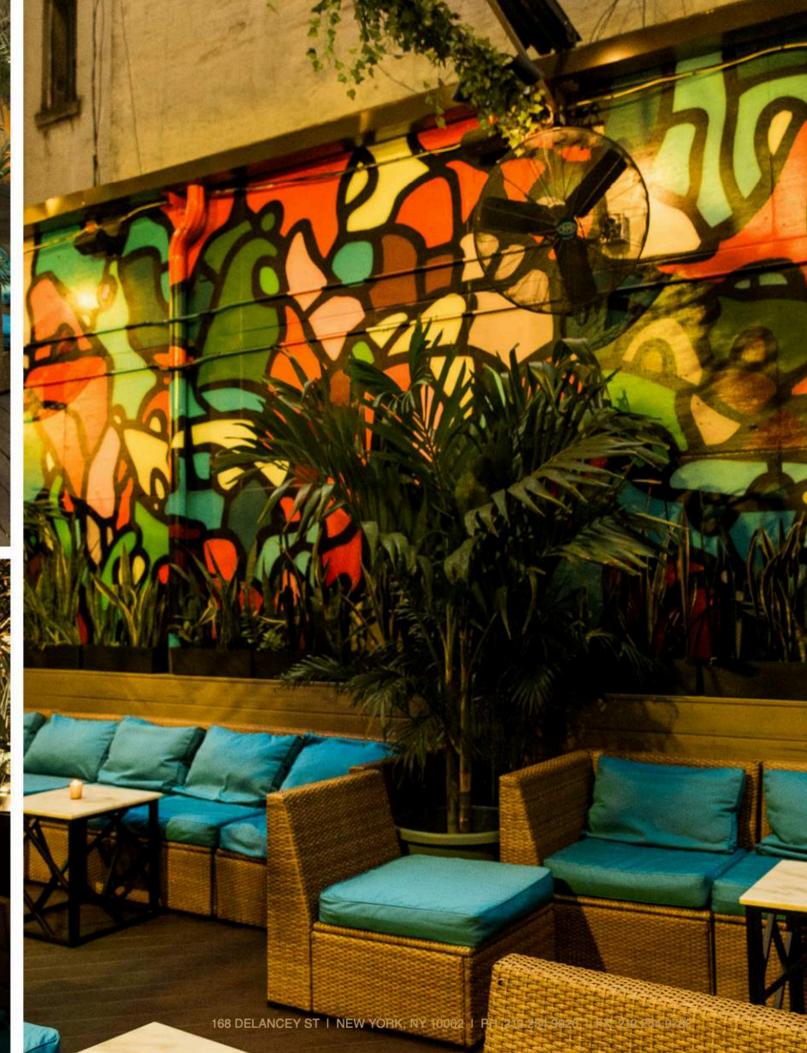

The Delancey is a three-level club that is home to a downstairs music venue, main level bar and an all-weather rooftop garden peering out onto the Manhattan side of the Williamsburg Bridge.

The 3 floors of The Delancey can either accommodate their own individual events or join together to become one big party. Upon Entering guest are greeted by a long luxurious bar illuminated by a candlelit ceiling. Surrounding the bar are party spaces including a chandelier lined VIP room, elegant window room, and red velvet booths which are enveloped by silky drapes. These may be reserved on a nightly basis at no charge, and the space booked for each party is based on estimated number of guest in the party. Across from the bar sits a high standing booth where resident and guest DJs spin the night away, and you can rock out to your favorite music.