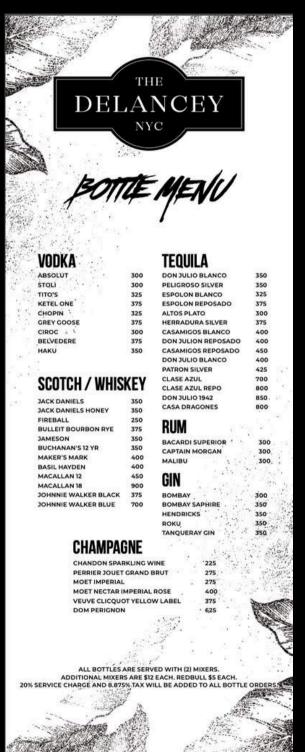

e, main level bar and an all-weather rooftop garden peering out onto the Manhattan side of the Williamsburg Bridge.

The 3 floors of The Delancey can either accommodate their own individual events or join together to become one big party. Upon Entering guest are greeted by a long luxurious bar illuminated by a candlelit ceiling. Surrounding the bar are party spaces including a chandelier lined VIP room, elegant window room, and red velvet booths which are enveloped by silky drapes. These may be reserved on a nightly basis at no charge, and the space booked for each party is based on estimated number of guest in the party. Across from the bar sits a high standing booth where resident and guest DJs spin the night away, and you can rock out to your favorite music.



## Menus & Drinks











# THE DELANCEY

**NEW YORK CITY** 

# Event Open Bar Packages

## Event Open Bar Packages

(2 Hour Minimum)
(NYS Tax & 20% gratuity will be added to any choice)

### STANDARD

Beer, Wine & Well: \$60/per person Our Standard 2 Hour Open Bar includes Beer, House Wine (Red, White, or Rose) and Well Mixed Cocktails

### PREMIUM

Beer, Wine & Premium: \$70/per person
Our Premium 2 Hour Open Bar includes Beer, House Wine (Red,
White, or Rose) and Premium Mixed
Cocktails with spirits such as Jack Daniels, Jameson, Titos, etc

### TOP SHELF

Beer, Wine & Top Shelf: \$80/per person
Our Top Shelf 2 Hour Open Bar includes Beer, House Wine (Red, White, or
Rose) and Top Shelf Mixed Cocktails with spirits such as Casamigos, Gray
Goose, Hendricks, etc
plus premium mixers such as Red Bull

-NYS Tax &