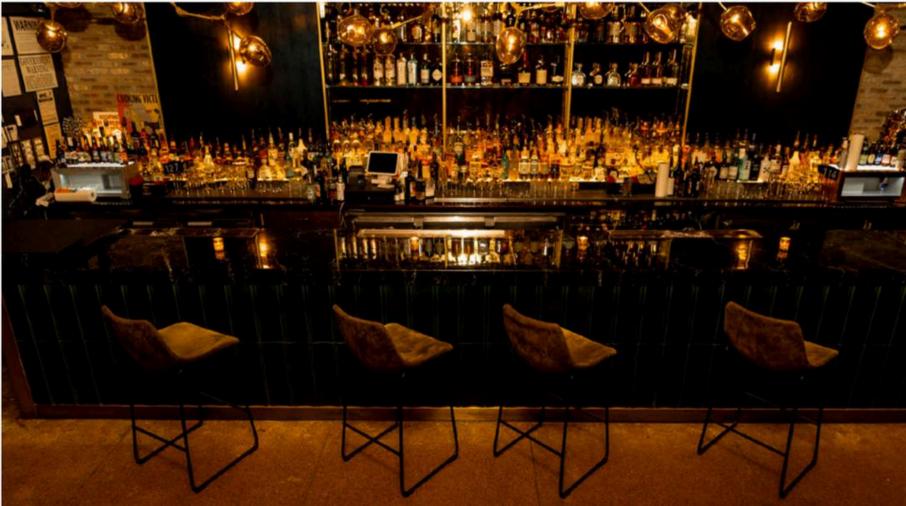

The Delancey is a three-level club that is home to a downstairs music venue, main level bar and an all-weather rooftop garden peering out onto the Manhattan side of the Williamsburg Bridge.

The 3 floors of The Delancey can either accommodate their own individual events or join together to become one big party. Upon Entering guest are greeted by a long luxurious bar illuminated by a candlelit ceiling. Surrounding the bar are party spaces including a chandelier lined VIP room, elegant window room, and red velvet booths which are enveloped by silky drapes. These may be reserved on a nightly basis at no charge, and the space booked for each party is based on estimated number of guest in the party. Across from the bar sits a high standing booth where resident and guest DJs spin the night away, and you can rock out to your favorite music.