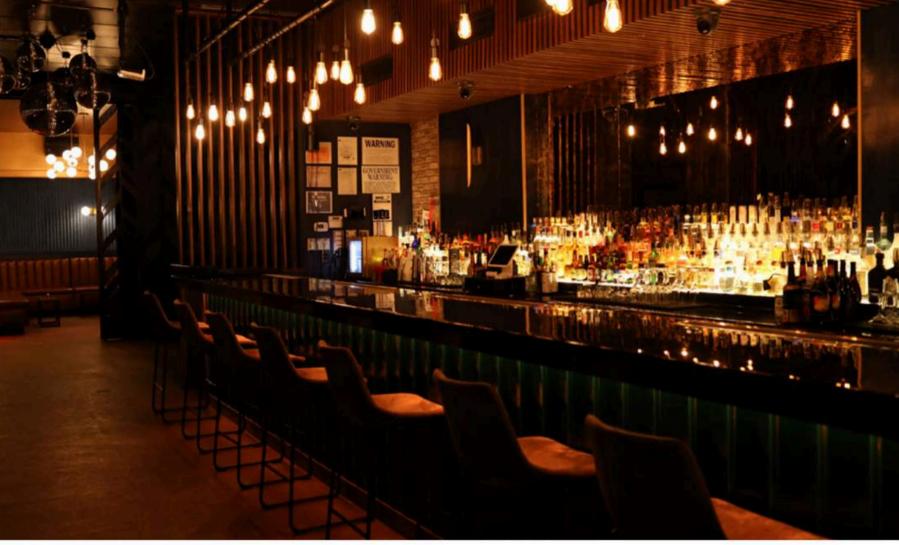

The Delancey is a three-level club that is home to a downstairs music venue, main level bar and an all-weather rooftop garden peering out onto the Manhattan side of the Williamsburg Bridge.

The 3 floors of The Delancey can either accommodate their own individual events or join together to become one big party. Upon Entering guest are greeted by a long luxurious bar illuminated by a candlelit ceiling. Surrounding the bar are party spaces including a chandelier lined VIP room, elegant window room, and red velvet booths which are enveloped by silky drapes. These may be reserved on a nightly basis at no charge, and the space booked for each party is based on estimated number of guest in the party. Across from the bar sits a high standing booth where resident and guest DJs spin the night away, and you can rock out to your favorite music.