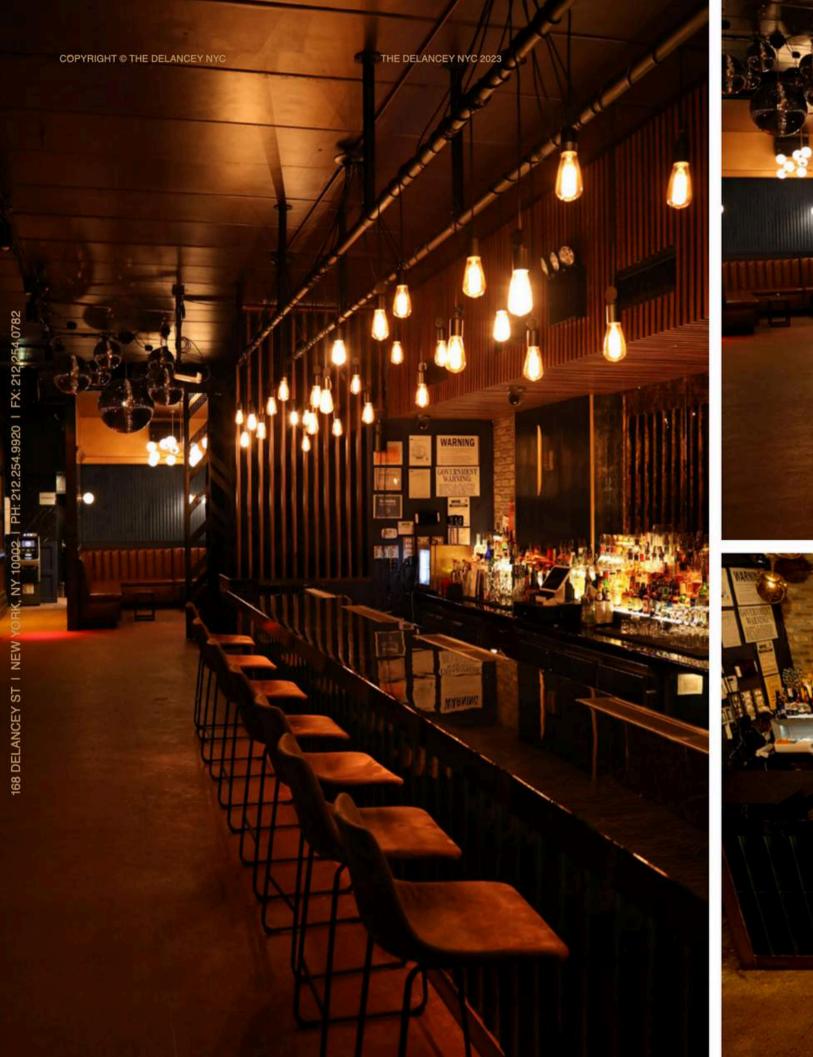

The Delancey is a three-level club that is home to a downstairs music venue, main level bar and an all-weather rooftop garden peering out onto the Manhattan side of the Williamsburg Bridge.

The 3 floors of The Delancey can either accommodate their own individual events or join together to become one big party. Upon Entering guest are greeted by a long luxurious bar illuminated by a candlelit ceiling. Surrounding the bar are party spaces including a chandelier lined VIP room, elegant window room, and red velvet booths which are enveloped by silky drapes. These may be reserved on a nightly basis at no charge, and the space booked for each party is based on estimated number of guest in the party. Across from the bar sits a high standing booth where resident and guest DJs spin the night away, and you can rock out to your favorite music.

# THE DELANCEY

COPYRIGHT © THE DELANCEY NYC THE DELANCEY NYC 2023 MARCH.2023

168 DELANCEY ST | NEW YORK, NY 10002 | PH: 212.254.9920 | FX: 212.254.0782