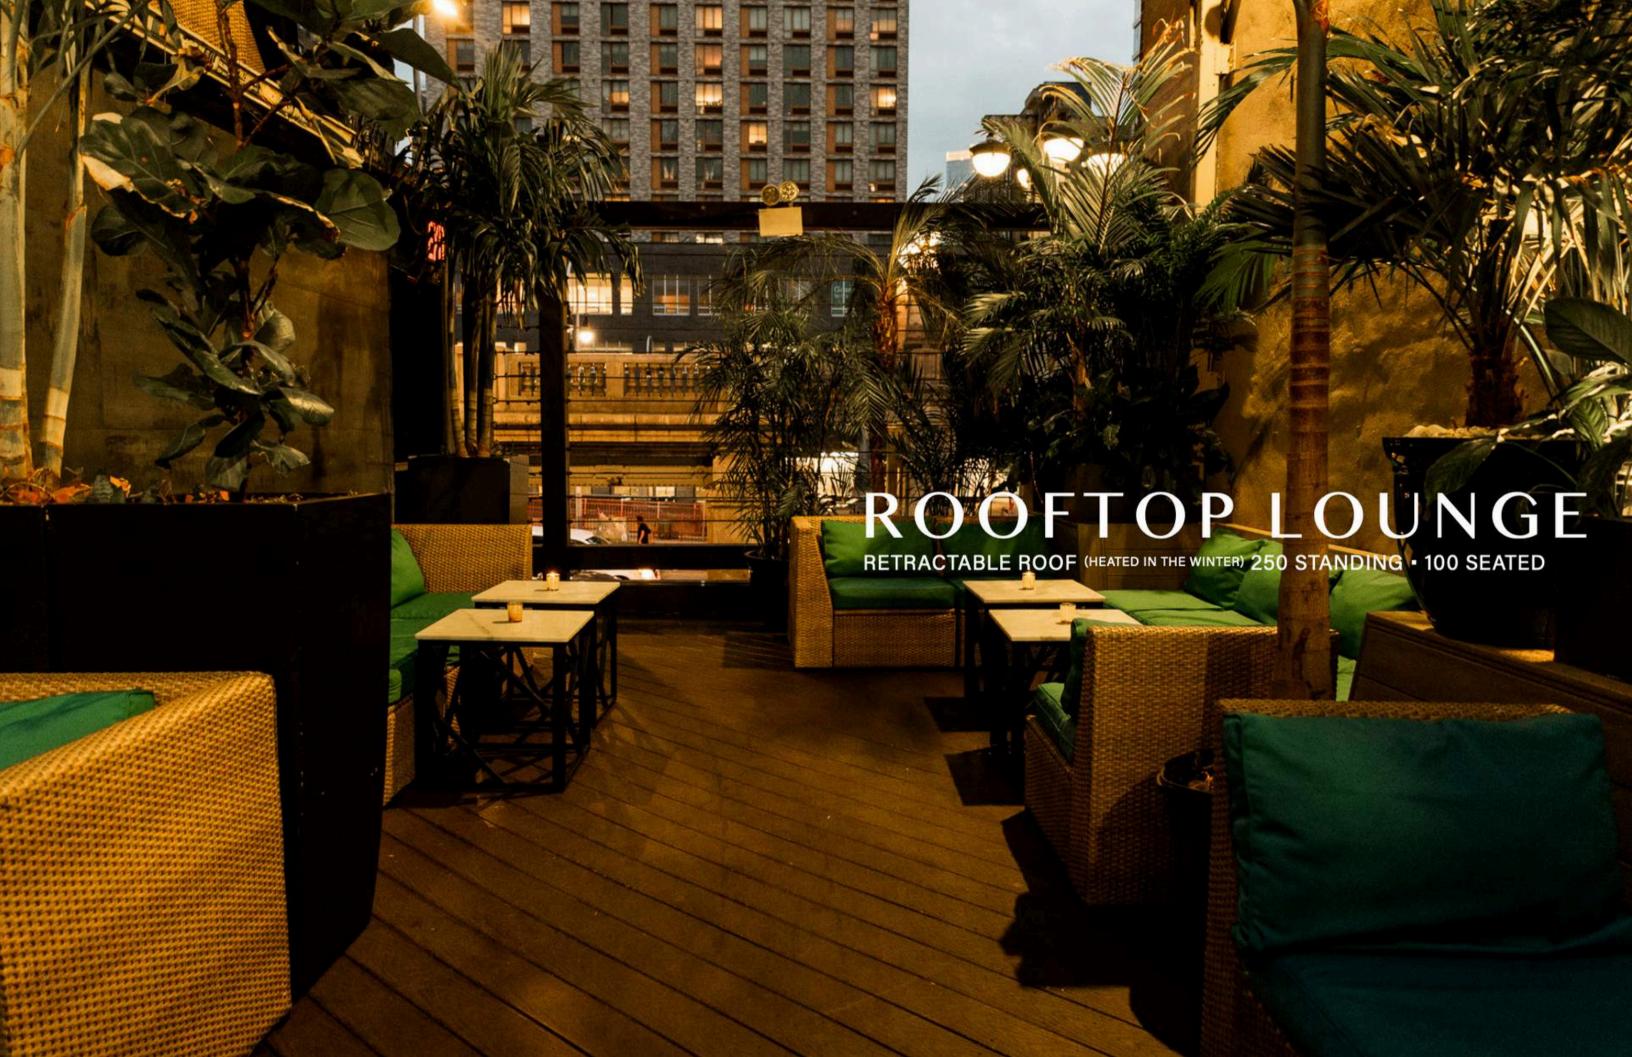

The Delancey is a three-level club that is home to a downstairs music venue, main level bar and an all-weather rooftop garden peering out onto the Manhattan side of the Williamsburg Bridge.

The 3 floors of The Delancey can either accommodate their own individual events or join together to become one big party. Upon Entering guest are greeted by a long luxurious bar illuminated by a candlelit ceiling. Surrounding the bar are party spaces including a chandelier lined VIP room, elegant window room, and red velvet booths which are enveloped by silky drapes. These may be reserved on a nightly basis at no charge, and the space booked for each party is based on estimated number of guest in the party. Across from the bar sits a high standing booth where resident and guest DJs spin the night away, and you can rock out to your favorite music.

# The Delancey Lounge and Rooftop

Tech Specs 202

AUDIO PROCESSING:

Ashly Protea 24.24
PC remote control
Audio mirroring between floors

PA LOUNGE:

Top - 4 RCF 12" 2 way (main), 4 QSC e110 (fills) Subs - EV ZXA1 (under DJ Booth)

DJ SETUP (ROOFTOP):

(1x) Pioneer DDJ SR2 Serato USB Controller
CDJs and mixer MUST BE ADVANCED

PERIPHERAL:

Mics:

(1x) Shure SM58, more as needed \*xlr, edison, powerstrips, stage boxes as needed\*