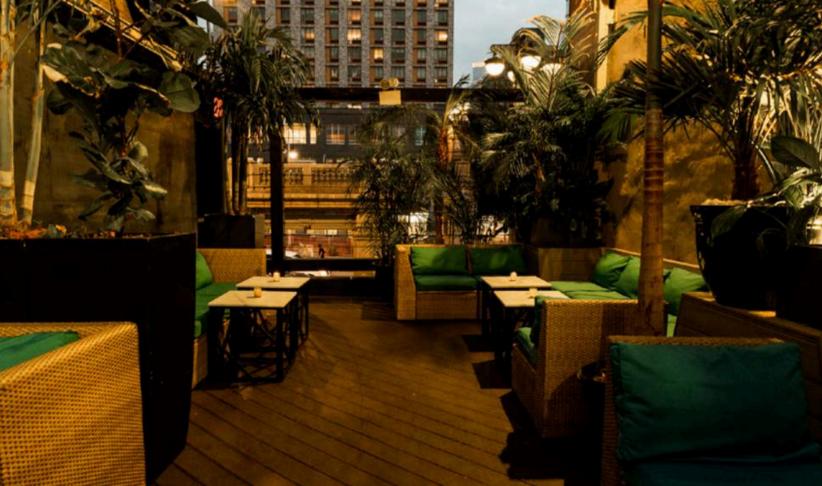

The Delancey is a three-level club that is home to a downstairs music venue, main level bar and an all-weather rooftop garden peering out onto the Manhattan side of the Williamsburg Bridge.

The 3 floors of The Delancey can either accommodate their own individual events or join together to become one big party. Upon Entering guest are greeted by a long luxurious bar illuminated by a candlelit ceiling. Surrounding the bar are party spaces including a chandelier lined VIP room, elegant window room, and red velvet booths which are enveloped by silky drapes. These may be reserved on a nightly basis at no charge, and the space booked for each party is based on estimated number of guest in the party. Across from the bar sits a high standing booth where resident and guest DJs spin the night away, and you can rock out to your favorite music.