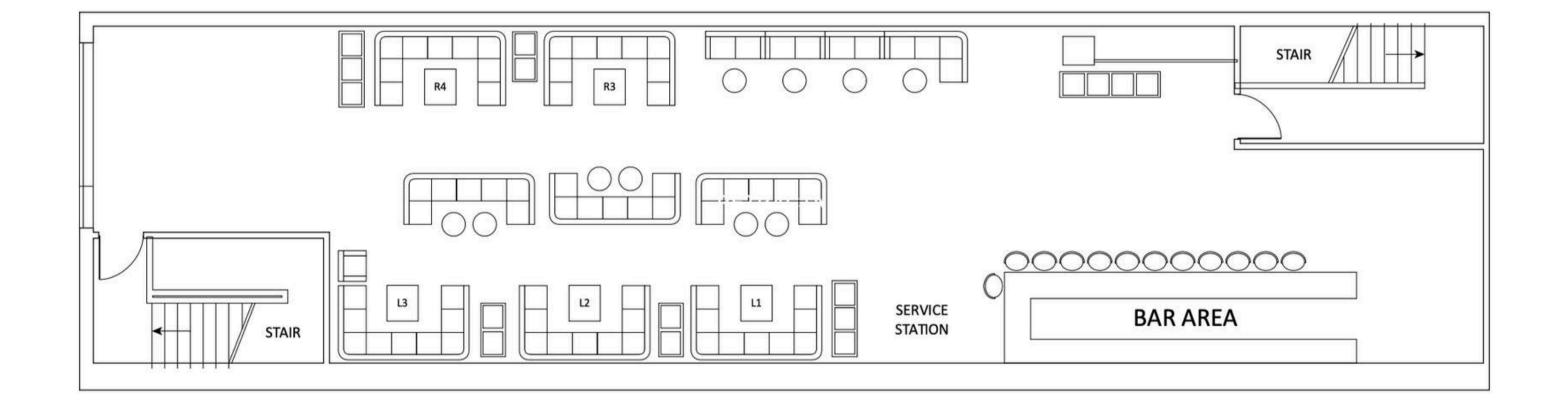

The Delancey is a three-level club that is home to a downstairs music venue, main level bar and an all-weather rooftop garden peering out onto the Manhattan side of the Williamsburg Bridge.

The 3 floors of The Delancey can either accommodate their own individual events or join together to become one big party. Upon Entering guest are greeted by a long luxurious bar illuminated by a candlelit ceiling. Surrounding the bar are party spaces including a chandelier lined VIP room, elegant window room, and red velvet booths which are enveloped by silky drapes. These may be reserved on a nightly basis at no charge, and the space booked for each party is based on estimated number of guest in the party. Across from the bar sits a high standing booth where resident and guest DJs spin the night away, and you can rock out to your favorite music.