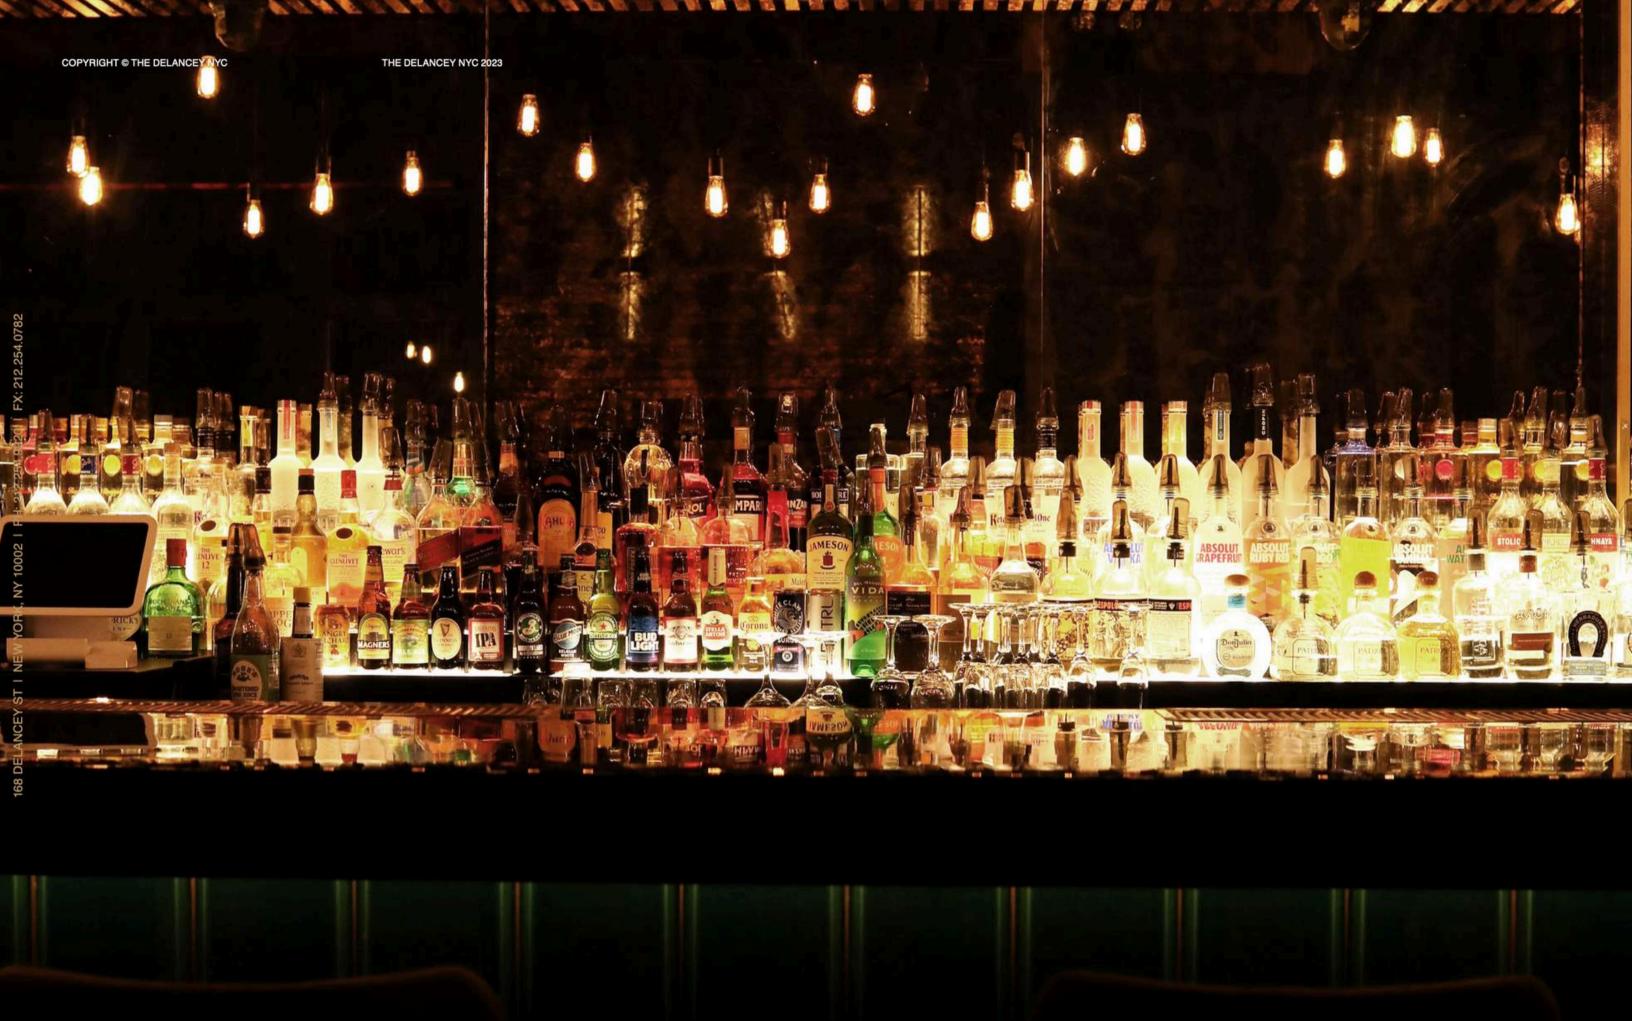

The Delancey is a three-level club that is home to a downstairs music venue, main level bar and an all-weather rooftop garden peering out onto the Manhattan side of the Williamsburg Bridge.

The 3 floors of The Delancey can either accommodate their own individual events or join together to become one big party. Upon Entering guest are greeted by a long luxurious bar illuminated by a candlelit ceiling. Surrounding the bar are party spaces including a chandelier lined VIP room, elegant window room, and red velvet booths which are enveloped by silky drapes. These may be reserved on a nightly basis at no charge, and the space booked for each party is based on estimated number of guest in the party. Across from the bar sits a high standing booth where resident and guest DJs spin the night away, and you can rock out to your favorite music.