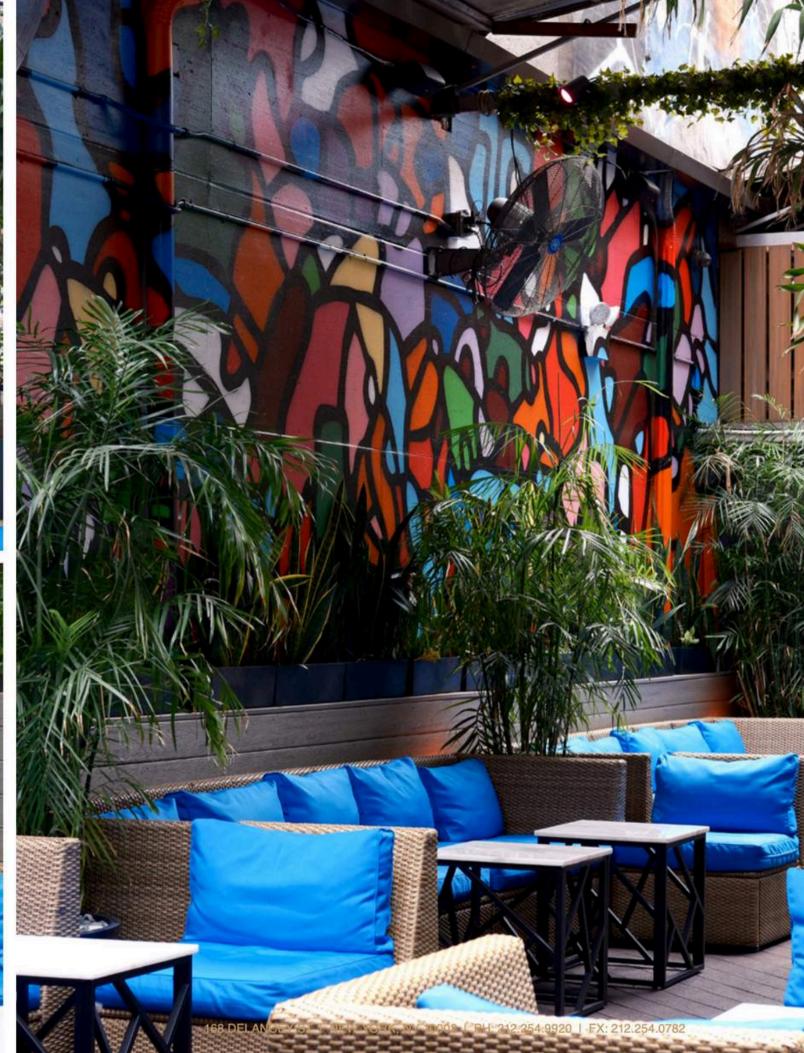

The Delancey is a three-level club that is home to a downstairs music venue, main level bar and an all-weather rooftop garden peering out onto the Manhattan side of the Williamsburg Bridge.

The 3 floors of The Delancey can either accommodate their own individual events or join together to become one big party. Upon Entering guest are greeted by a long luxurious bar illuminated by a candlelit ceiling. Surrounding the bar are party spaces including a chandelier lined VIP room, elegant window room, and red velvet booths which are enveloped by silky drapes. These may be reserved on a nightly basis at no charge, and the space booked for each party is based on estimated number of guest in the party. Across from the bar sits a high standing booth where resident and guest DJs spin the night away, and you can rock out to your favorite music.