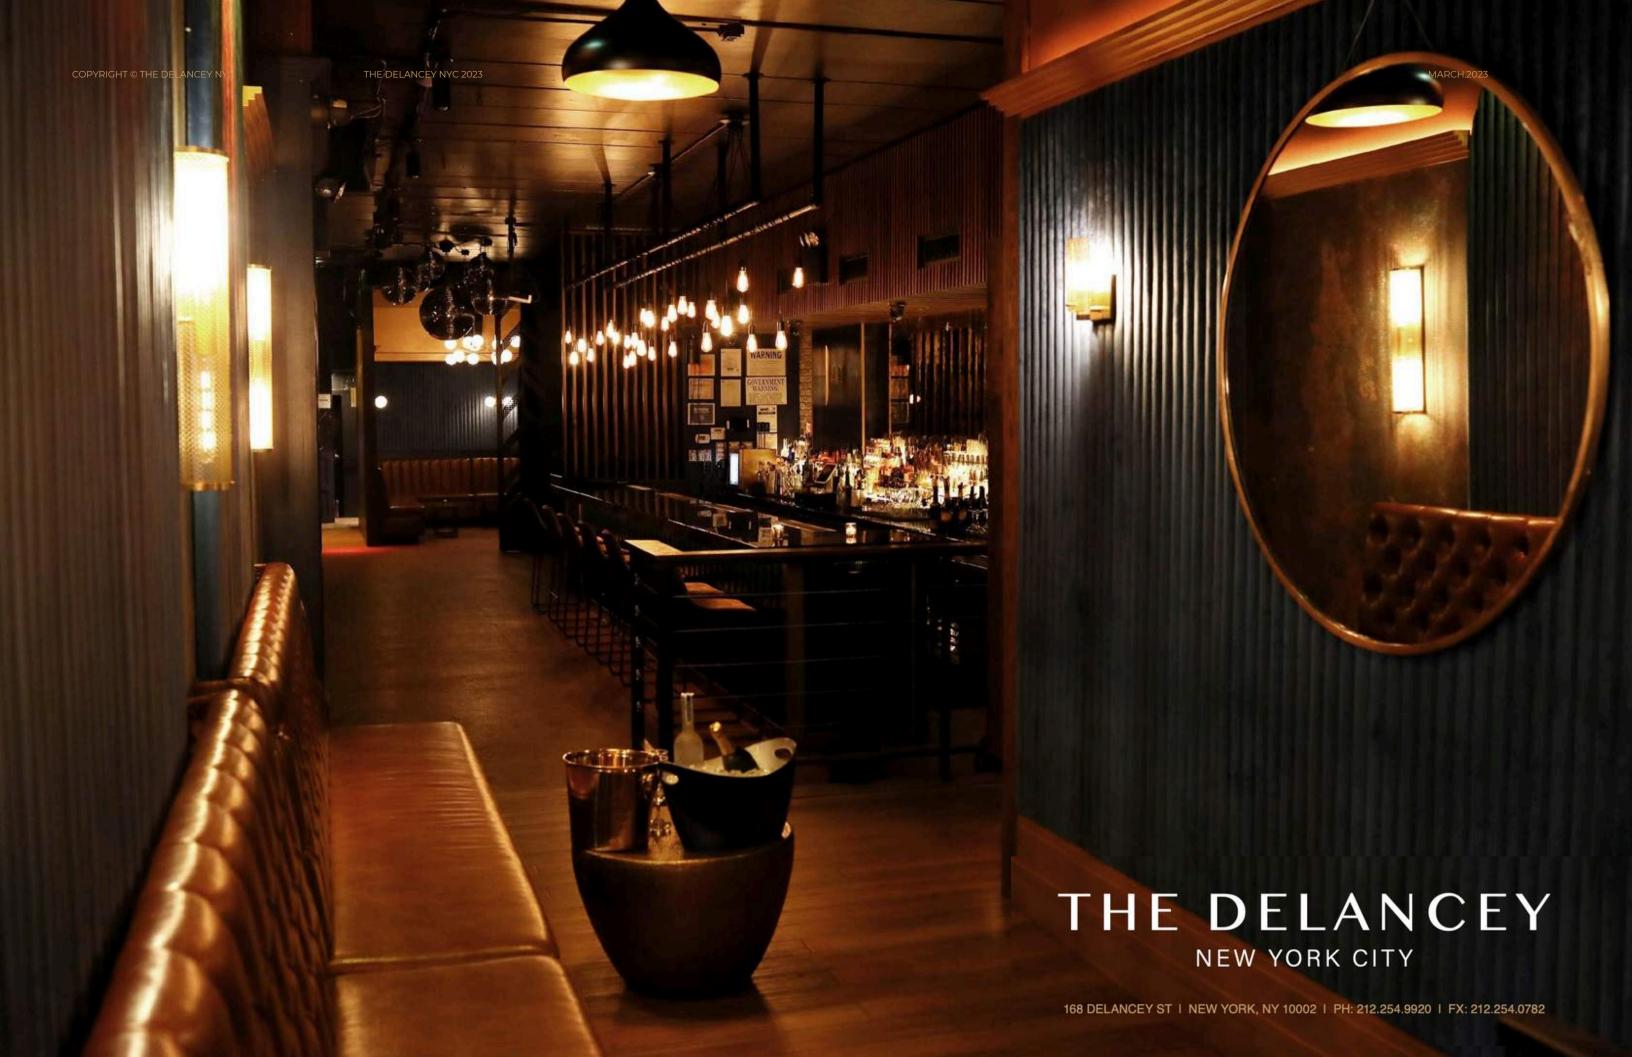

The Delancey is a three-level club that is home to a downstairs music venue, main level bar and an all-weather rooftop garden peering out onto the Manhattan side of the Williamsburg Bridge.

The 3 floors of The Delancey can either accommodate their own individual events or join together to become one big party. Upon Entering guest are greeted by a long luxurious bar illuminated by a candlelit ceiling. Surrounding the bar are party spaces including a chandelier lined VIP room, elegant window room, and red velvet booths which are enveloped by silky drapes. These may be reserved on a nightly basis at no charge, and the space booked for each party is based on estimated number of guest in the party. Across from the bar sits a high standing booth where resident and guest DJs spin the night away, and you can rock out to your favorite music.