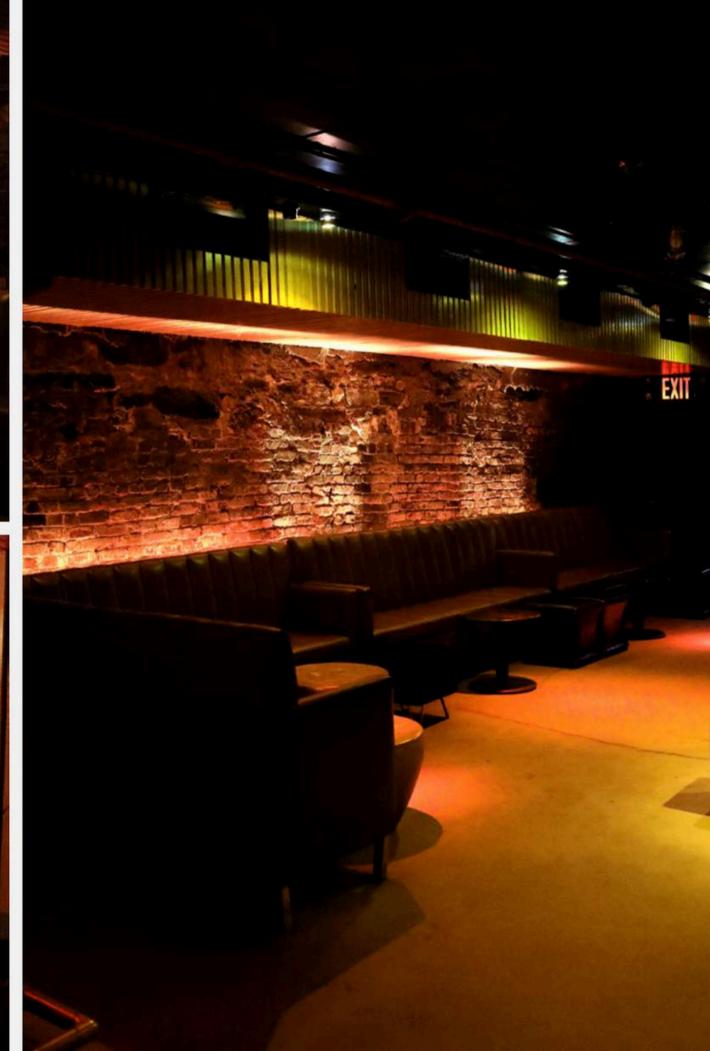

The Delancey is a three-level club that is home to a downstairs music venue, main level bar and an all-weather rooftop garden peering out onto the Manhattan side of the Williamsburg Bridge.

The 3 floors of The Delancey can either accommodate their own individual events or join together to become one big party. Upon Entering guest are greeted by a long luxurious bar illuminated by a candlelit ceiling. Surrounding the bar are party spaces including a chandelier lined VIP room, elegant window room, and red velvet booths which are enveloped by silky drapes. These may be reserved on a nightly basis at no charge, and the space booked for each party is based on estimated number of guest in the party. Across from the bar sits a high standing booth where resident and guest DJs spin the night away, and you can rock out to your favorite music.