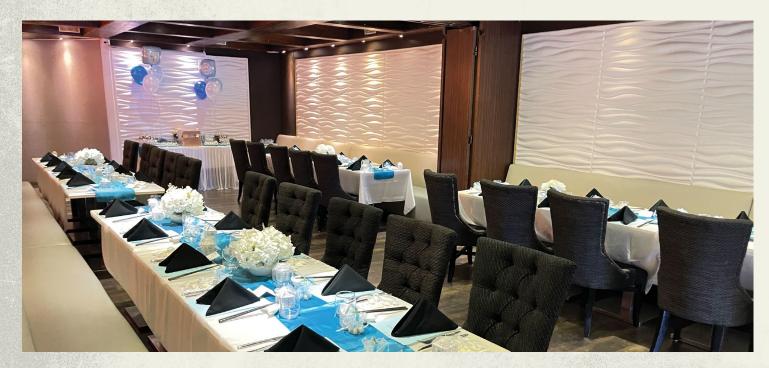

## GRAND ROOM

- Maximum capacity: 55 seated 70 standing
- Minimum Spend: \$4,500++

This is designed for grand scale events and celebrations, accommodating a wide range of occasions from elegant seated dinners to lively standing receptions. This expansive space boasts high ceilings and sophisticated decor, providing a luxurious backdrop for your event. With flexible seating arrangements and state-of-the-art audiovisual systems, the Grand Room is perfect for large gatherings, galas, and corporate events, ensuring an unforgettable experience for all guests.