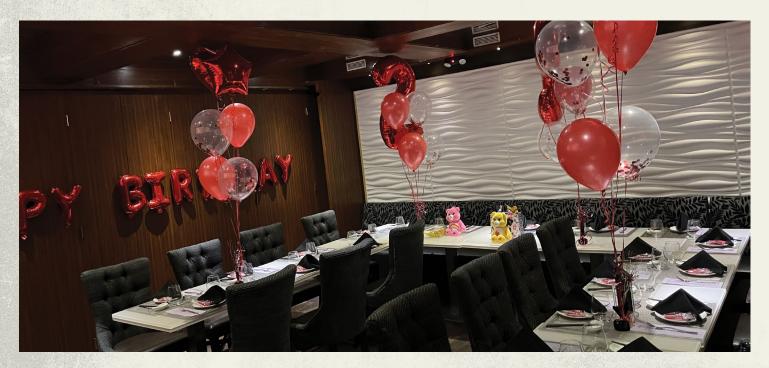

SUMO ROOM:

- Seating Capacity: 20 minimum, 26 maximum
- Minimum Spend: \$2,500++

This is the smaller of the two private dining rooms and is located in the back of the restaurant. With its special decoration and adjustable lighting, the room can be used for various events. For larger events, it can be combined very well with the bar and lounge area. From family dinners and work meetings to wedding celebrations, you'll feel right at home here.