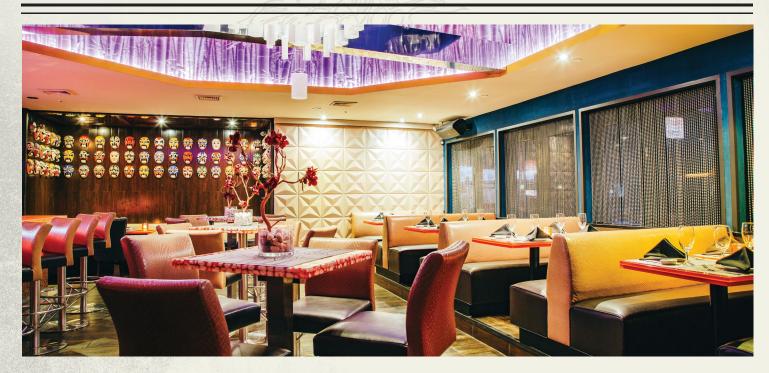

## PRIVATE SPACES

BAR & LOUNGE: Maximum capacity: 30 seated 60 standing Minimum Spend: \$3,000++

The Bar and Lounge, nestled at the heart of the restaurant, serves as a dynamic hub for social gatherings, dining, and dancing. With its central location and multiple entrances, it seamlessly connects all areas. Boasting a stylish DJ booth and captivating decor, it's the ultimate venue for unforgettable experiences.