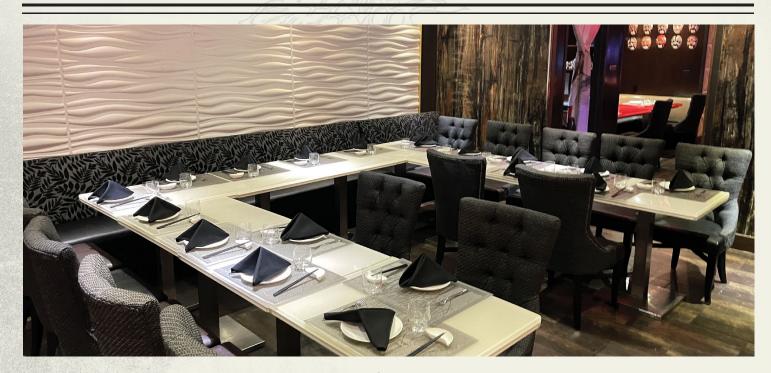

SUMO ROOM:

- Seating Capacity: 20 minimum, 26 maximum
- Minimum Spend: \$2,500++

This is the smaller of the two private dining rooms and is located in the back of the restaurant. With its special decoration and adjustable lighting, the room can be used for various events. For larger events, it can be combined very well with the bar and lounge area. From family dinners and work meetings to wedding celebrations, you'll feel right at home here.