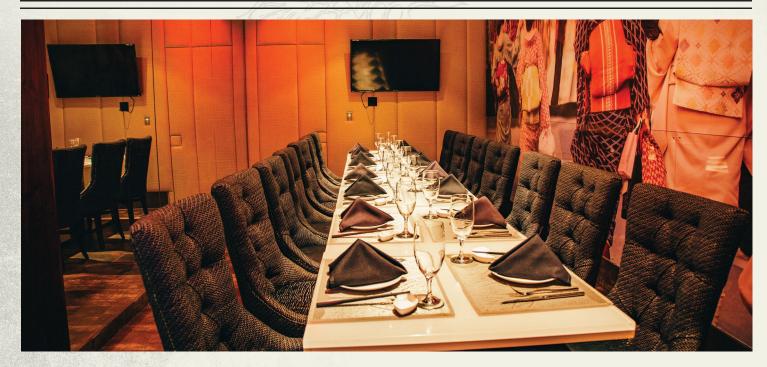

## PRIVATE SPACES

GEISA ROOM

- Seating Capacity: 16 maximum
- Minimum Spend: \$1,500++

This is a versatile space for private and corporate events, offering natural light, conference amenities, and dining options ranging from diner-style to passed hors d'oeuvres. With two doors and attentive service, it is ideal for ceremonies and conferences of any kind.