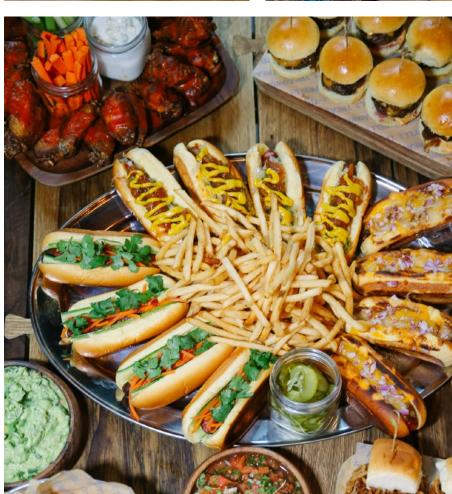

### **EAT & DRINK**

Treadwell Park offers 20 rotating draught craft beers and ciders, cask beers, and hand crafted artisinal cocktails. Celebrated independent spirits and distilleries. Fulfills every craving with an innovative menu of bar classics and exotic bites. Remember to laugh and have a lot of fun!