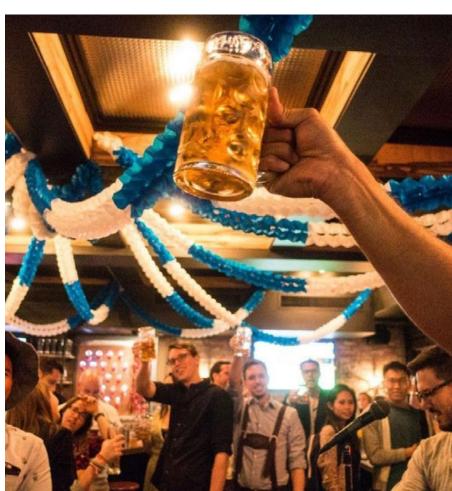

### **EAT & DRINK**

Treadwell Park offers 20 rotating draught craft beers and ciders, cask beers, and hand crafted artisinal cocktails. Celebrated independent spirits and distilleries. Fulfills every craving with an innovative menu of bar classics and exotic bites. Remember to laugh and have a lot of fun!