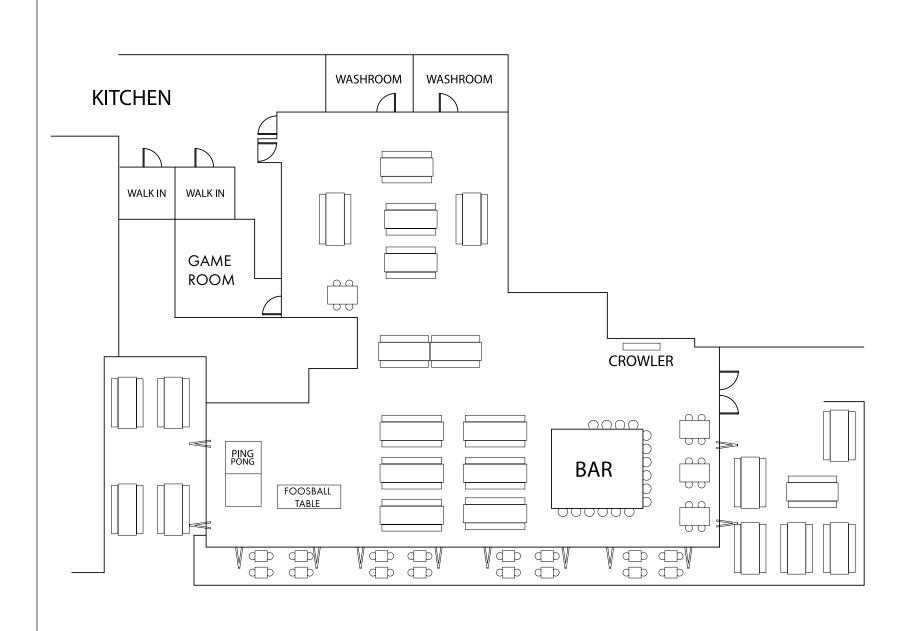

### **EVENTS**

The 7,000 square foot beer hall and gastropub will seat 200 guests indoor

Platters, passed hors d'oeuvres, buffet, open bar, specialty cocktails and beers