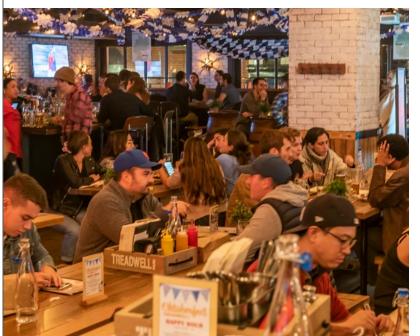

### **EAT & DRINK**

Treadwell Park offers 20 rotating draught craft beers and ciders, cask beers, and hand crafted artisinal cocktails. Celebrated independent spirits and distilleries. Fulfills every craving with an innovative menu of bar classics and exotic bites. Remember to laugh and have a lot of fun!

### **EVENTS**

The 7,000 square foot beer hall and gastropub will seat 200 guests indoor

Platters, passed hors d'oeuvres, buffet, open bar, specialty cocktails and beers