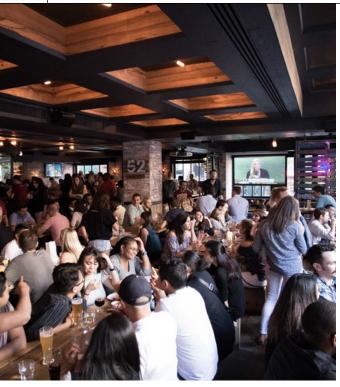

#### **EVENTS**

The 7,000 square foot beer hall and gastropub will seat 200 guests indoor

Platters, passed hors d'oeuvres, buffet, open bar, specialty cocktails and beers