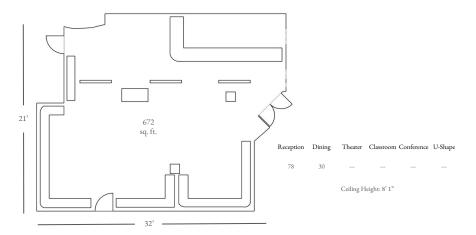

## BEMELMANS BAR

# BEMELMANS BAR

### **CAPACITIES & DIMENSIONS**

|                             | Sq Ft | Size (Ft) | Ceiling<br>Height | Reception | Dining | Theater | Classroom | Conference | U-Shape |
|-----------------------------|-------|-----------|-------------------|-----------|--------|---------|-----------|------------|---------|
| Trianon Suite               | 1,725 | 69' x 25' | 8'8"              | 180       | 120    | 140     | 70        | 50         | 30      |
| East Trianon                | 1,100 | 44' x 25' | 8'8"              | 130       | 80     | 115     | 40        | 30         | 25      |
| West Trianon                | 625   | 25' x 25' | 8'8"              | 50        | 40     | 25      | ***       | 20         | ***     |
| Foyer                       | 736   | 46' x 16' | 8'8"              | 70        |        |         | ***       |            | ***     |
| Upstairs                    | 504   | 28' x 18' | 8'8"              | 60        | 40     | 50      | 30        | 25         | 20      |
|                             |       |           |                   |           |        |         |           |            |         |
| Café Carlyle                | 988   | 38' x 26' | 8'8"              | 100       | 60     | 80      |           | ***        | ***     |
| Bemelmans Bar               | 672   | 32' x 21' | 8'1"              | 78        | 30     |         | ***       | ***        | ***     |
| Dowling's at<br>The Carlyle | 1,350 | 45' x 30' | 13'               | 150       | 70     |         |           |            | ***     |
| Semi-Private<br>Room        | 336   | 24' 14'   | 13'               | 30        | 20     | ***     | ***       | 20         | ***     |