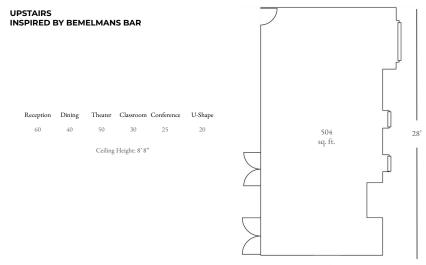

### UPSTAIRS INSPIRED BY BEMELMANS BAR

### **CAPACITIES & DIMENSIONS**

|                             | Sq Ft | Size (Ft) | Ceiling<br>Height | Reception | Dining | Theater | Classroom | Conference | U-Shape |
|-----------------------------|-------|-----------|-------------------|-----------|--------|---------|-----------|------------|---------|
| Trianon Suite               | 1,725 | 69' x 25' | 8'8"              | 180       | 120    | 140     | 70        | 50         | 30      |
| East Trianon                | 1,100 | 44' x 25' | 8'8"              | 130       | 80     | 115     | 40        | 30         | 25      |
| West Trianon                | 625   | 25' x 25' | 8'8"              | 50        | 40     | 25      | ***       | 20         | ***     |
| Foyer                       | 736   | 46' x 16' | 8'8"              | 70        |        |         | ***       |            | ***     |
| Upstairs                    | 504   | 28' x 18' | 8'8"              | 60        | 40     | 50      | 30        | 25         | 20      |
|                             |       |           |                   |           |        |         |           |            |         |
| Café Carlyle                | 988   | 38' x 26' | 8'8"              | 100       | 60     | 80      |           | ***        | ***     |
| Bemelmans Bar               | 672   | 32' x 21' | 8'1"              | 78        | 30     |         | ***       | ***        | ***     |
| Dowling's at<br>The Carlyle | 1,350 | 45' x 30' | 13'               | 150       | 70     |         |           |            | ***     |
| Semi-Private<br>Room        | 336   | 24' 14'   | 13'               | 30        | 20     | ***     | ***       | 20         | ***     |