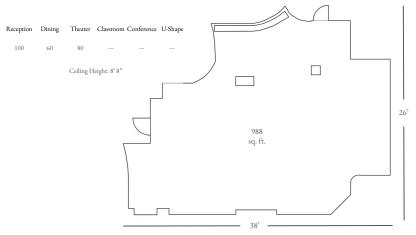

# CAFÉ CARLYLE

### **CAPACITIES & DIMENSIONS**

|                             | Sq Ft | Size (Ft) | Ceiling<br>Height | Reception | Dining | Theater | Classroom | Conference | U-Shape |
|-----------------------------|-------|-----------|-------------------|-----------|--------|---------|-----------|------------|---------|
| Trianon Suite               | 1,725 | 69' x 25' | 8'8"              | 180       | 120    | 140     | 70        | 50         | 30      |
| East Trianon                | 1,100 | 44' x 25' | 8'8"              | 130       | 80     | 115     | 40        | 30         | 25      |
| West Trianon                | 625   | 25' x 25' | 8'8"              | 50        | 40     | 25      | ***       | 20         | ***     |
| Foyer                       | 736   | 46' x 16' | 8'8"              | 70        |        |         | ***       |            | ***     |
| Upstairs                    | 504   | 28' x 18' | 8'8"              | 60        | 40     | 50      | 30        | 25         | 20      |
|                             |       |           |                   |           |        |         |           |            |         |
| Café Carlyle                | 988   | 38' x 26' | 8'8"              | 100       | 60     | 80      |           | ***        | ***     |
| Bemelmans Bar               | 672   | 32' x 21' | 8'1"              | 78        | 30     |         | ***       | ***        | ***     |
| Dowling's at<br>The Carlyle | 1,350 | 45' x 30' | 13'               | 150       | 70     |         |           |            | ***     |
| Semi-Private<br>Room        | 336   | 24' 14'   | 13'               | 30        | 20     | ***     | ***       | 20         | ***     |