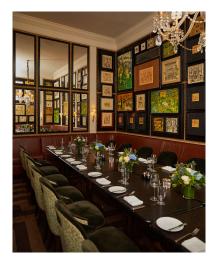

Dowling's at<br>The Carlyle | 1,350 | 45' x 30' | 13'               | 150       | 70     |         |           |            | ***     |
| Semi-Private<br>Room        | 336   | 24' 14'   | 13'               | 30        | 20     | ***     | ***       | 20         | ***     |

\*The Foyer is a common area between the Trianon and Upstairs.

\*\* Room capacities do not reflect space for audio-visual or miscellaneous equipment, entertainment or dancing.



### SECOND FLOOR



Ceiling Height: 8' 8"

# TRIANON SUITE



### TRIANON SUITE



# FOYER



FOYER



Ceiling Height: 8' 8"

### UPSTAIRS INSPIRED BY BEMELMANS BAR







# DINING OUTLETS

# CAFÉ CARLYLE



# CAFÉ CARLYLE



## BEMELMANS BAR



# BEMELMANS BAR



## DOWLING'S AT THE CARLYLE







24'

30'

\_\_\_\_\_

### SEMI-PRIVATE ROOM



### SEMI-PRIVATE ROOM

| Reception | Dining | Theater | Classroom | Conference | U-Shape |
|-----------|--------|---------|-----------|------------|---------|
| 30        | 20     |         | ***       | 20         |         |







A ROSEWOOD HOTEL NEW YORK