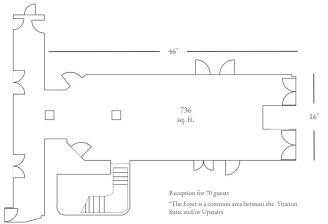

### **CAPACITIES & DIMENSIONS**

|                             | Sq Ft | Size (Ft) | Ceiling<br>Height | Reception | Dining | Theater | Classroom | Conference | U-Shape |
|-----------------------------|-------|-----------|-------------------|-----------|--------|---------|-----------|------------|---------|
| Trianon Suite               | 1,725 | 69' x 25' | 8'8"              | 180       | 120    | 140     | 70        | 50         | 30      |
| East Trianon                | 1,100 | 44' x 25' | 8'8"              | 130       | 80     | 115     | 40        | 30         | 25      |
| West Trianon                | 625   | 25' x 25' | 8'8"              | 50        | 40     | 25      | ***       | 20         | ***     |
| Foyer                       | 736   | 46' x 16' | 8'8"              | 70        |        |         | ***       |            | ***     |
| Upstairs                    | 504   | 28' x 18' | 8'8"              | 60        | 40     | 50      | 30        | 25         | 20      |
|                             |       |           |                   |           |        |         |           |            |         |
| Café Carlyle                | 988   | 38' x 26' | 8'8"              | 100       | 60     | 80      |           | ***        | ***     |
| Bemelmans Bar               | 672   | 32' x 21' | 8'1"              | 78        | 30     |         | ***       | ***        | ***     |
| Dowling's at<br>The Carlyle | 1,350 | 45' x 30' | 13'               | 150       | 70     |         |           |            | ***     |
| Semi-Private<br>Room        | 336   | 24' 14'   | 13'               | 30        | 20     | ***     | ***       | 20         | ***     |

\*The Foyer is a common area between the Trianon and Upstairs.

\*\* Room capacities do not reflect space for audio-visual or miscellaneous equipment, entertainment or dancing.

# FOYER

FOYER

Ceiling Height: 8' 8"