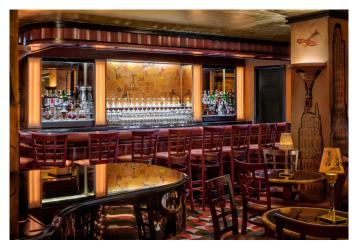

32' x 21' | 8'1"              | 78        | 30     |         | ***       | ***        | ***     |
| Dowling's at<br>The Carlyle | 1,350 | 45' x 30' | 13'               | 150       | 70     |         |           |            | ***     |
| Semi-Private<br>Room        | 336   | 24' 14'   | 13'               | 30        | 20     | ***     | ***       | 20         | ***     |

\*The Foyer is a common area between the Trianon and Upstairs.

\*\* Room capacities do not reflect space for audio-visual or miscellaneous equipment, entertainment or dancing.



### SECOND FLOOR



Ceiling Height: 8' 8"

# TRIANON SUITE



### TRIANON SUITE



# FOYER



FOYER



Ceiling Height: 8' 8"

### UPSTAIRS INSPIRED BY BEMELMANS BAR







# DINING OUTLETS

# CAFÉ CARLYLE



# CAFÉ CARLYLE



## BEMELMANS BAR



# BEMELMANS BAR



## DOWLING'S AT THE CARLYLE







24'

30'

\_\_\_\_\_

### SEMI-PRIVATE ROOM



### SEMI-PRIVATE ROOM

| Reception | Dining | Theater | Classroom | Conference | U-Shape |
|-----------|--------|---------|-----------|------------|---------|
| 30        | 20     |         | ***       | 20         |         |







A ROSEWOOD HOTEL NEW YORK