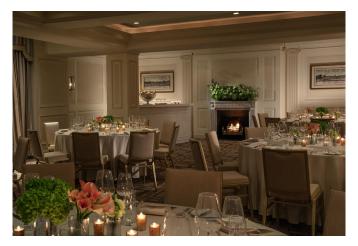

|
| Café Carlyle                | 988   | 38' x 26' | 8'8"              | 100       | 60     | 80      |           | ***        | ***     |
| Bemelmans Bar               | 672   | 32' x 21' | 8'1"              | 78        | 30     |         | ***       | ***        | ***     |
| Dowling's at<br>The Carlyle | 1,350 | 45' x 30' | 13'               | 150       | 70     |         |           |            | ***     |
| Semi-Private<br>Room        | 336   | 24' 14'   | 13'               | 30        | 20     | ***     | ***       | 20         | ***     |

\*The Foyer is a common area between the Trianon and Upstairs.

\*\* Room capacities do not reflect space for audio-visual or miscellaneous equipment, entertainment or dancing.



### SECOND FLOOR



Ceiling Height: 8' 8"

# TRIANON SUITE



### TRIANON SUITE



# FOYER



FOYER



Ceiling Height: 8' 8"

### UPSTAIRS INSPIRED BY BEMELMANS BAR







# DINING OUTLETS

# CAFÉ CARLYLE



# CAFÉ CARLYLE



## BEMELMANS BAR



# BEMELMANS BAR



## DOWLING'S AT THE CARLYLE







24'

30'

\_\_\_\_\_

### SEMI-PRIVATE ROOM



### SEMI-PRIVATE ROOM

| Reception | Dining | Theater | Classroom | Conference | U-Shape |
|-----------|--------|---------|-----------|------------|---------|
| 30        | 20     |         | ***       | 20         |         |







A ROSEWOOD HOTEL NEW YORK