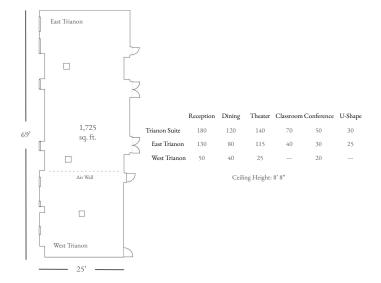

### **CAPACITIES & DIMENSIONS**

|                             | Sq Ft | Size (Ft) | Ceiling<br>Height | Reception | Dining | Theater | Classroom | Conference | U-Shape |
|-----------------------------|-------|-----------|-------------------|-----------|--------|---------|-----------|------------|---------|
| Trianon Suite               | 1,725 | 69' x 25' | 8'8"              | 180       | 120    | 140     | 70        | 50         | 30      |
| East Trianon                | 1,100 | 44' x 25' | 8'8"              | 130       | 80     | 115     | 40        | 30         | 25      |
| West Trianon                | 625   | 25' x 25' | 8'8"              | 50        | 40     | 25      | ***       | 20         | ***     |
| Foyer                       | 736   | 46' x 16' | 8'8"              | 70        |        |         | ***       |            | ***     |
| Upstairs                    | 504   | 28' x 18' | 8'8"              | 60        | 40     | 50      | 30        | 25         | 20      |
|                             |       |           |                   |           |        |         |           |            |         |
| Café Carlyle                | 988   | 38' x 26' | 8'8"              | 100       | 60     | 80      |           | ***        | ***     |
| Bemelmans Bar               | 672   | 32' x 21' | 8'1"              | 78        | 30     |         | ***       | ***        | ***     |
| Dowling's at<br>The Carlyle | 1,350 | 45' x 30' | 13'               | 150       | 70     |         |           |            | ***     |
| Semi-Private<br>Room        | 336   | 24' 14'   | 13'               | 30        | 20     | ***     | ***       | 20         | ***     |

### SECOND FLOOR

Ceiling Height: 8' 8"

# TRIANON SUITE

### TRIANON SUITE