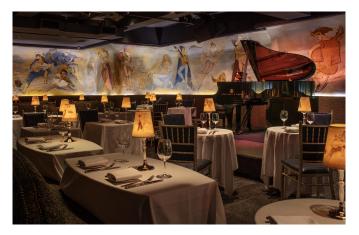

Bemelmans Bar               | 672   | 32' x 21' | 8'1"              | 78        | 30     |         | ***       | ***        | ***     |
| Dowling's at<br>The Carlyle | 1,350 | 45' x 30' | 13'               | 150       | 70     |         |           |            | ***     |
| Semi-Private<br>Room        | 336   | 24' 14'   | 13'               | 30        | 20     | ***     | ***       | 20         | ***     |

\*The Foyer is a common area between the Trianon and Upstairs.

\*\* Room capacities do not reflect space for audio-visual or miscellaneous equipment, entertainment or dancing.



### SECOND FLOOR



Ceiling Height: 8' 8"

# TRIANON SUITE



### TRIANON SUITE



# FOYER



FOYER



Ceiling Height: 8' 8"

### UPSTAIRS INSPIRED BY BEMELMANS BAR







# DINING OUTLETS

# CAFÉ CARLYLE



# CAFÉ CARLYLE



## BEMELMANS BAR



# BEMELMANS BAR



## DOWLING'S AT THE CARLYLE







24'

30'

\_\_\_\_\_

### SEMI-PRIVATE ROOM



### SEMI-PRIVATE ROOM

| Reception | Dining | Theater | Classroom | Conference | U-Shape |
|-----------|--------|---------|-----------|------------|---------|
| 30        | 20     |         | ***       | 20         |         |







A ROSEWOOD HOTEL NEW YORK