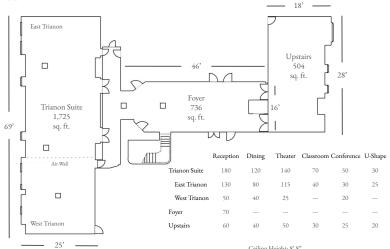

### **CAPACITIES & DIMENSIONS**

|                             | Sq Ft | Size (Ft) | Ceiling<br>Height | Reception | Dining | Theater | Classroom | Conference | U-Shape |
|-----------------------------|-------|-----------|-------------------|-----------|--------|---------|-----------|------------|---------|
| Trianon Suite               | 1,725 | 69' x 25' | 8'8"              | 180       | 120    | 140     | 70        | 50         | 30      |
| East Trianon                | 1,100 | 44' x 25' | 8'8"              | 130       | 80     | 115     | 40        | 30         | 25      |
| West Trianon                | 625   | 25' x 25' | 8'8"              | 50        | 40     | 25      | ***       | 20         | ***     |
| Foyer                       | 736   | 46' x 16' | 8'8"              | 70        |        |         | ***       |            | ***     |
| Upstairs                    | 504   | 28' x 18' | 8'8"              | 60        | 40     | 50      | 30        | 25         | 20      |
|                             |       |           |                   |           |        |         |           |            |         |
| Café Carlyle                | 988   | 38' x 26' | 8'8"              | 100       | 60     | 80      |           | ***        | ***     |
| Bemelmans Bar               | 672   | 32' x 21' | 8'1"              | 78        | 30     |         | ***       | ***        | ***     |
| Dowling's at<br>The Carlyle | 1,350 | 45' x 30' | 13'               | 150       | 70     |         |           |            | ***     |
| Semi-Private<br>Room        | 336   | 24' 14'   | 13'               | 30        | 20     | ***     | ***       | 20         | ***     |

\*The Foyer is a common area between the Trianon and Upstairs.

\*\* Room capacities do not reflect space for audio-visual or miscellaneous equipment, entertainment or dancing.

### SECOND FLOOR

Ceiling Height: 8' 8"

# TRIANON SUITE

### TRIANON SUITE

# FOYER

FOYER

Ceiling Height: 8' 8"

### UPSTAIRS INSPIRED BY BEMELMANS BAR