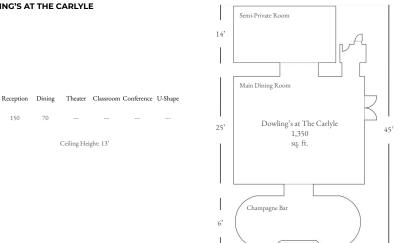

## DOWLING'S AT THE CARLYLE

24'

30'

\_\_\_\_\_

### **CAPACITIES & DIMENSIONS**

|                             | Sq Ft | Size (Ft) | Ceiling<br>Height | Reception | Dining | Theater | Classroom | Conference | U-Shape |
|-----------------------------|-------|-----------|-------------------|-----------|--------|---------|-----------|------------|---------|
| Trianon Suite               | 1,725 | 69' x 25' | 8'8"              | 180       | 120    | 140     | 70        | 50         | 30      |
| East Trianon                | 1,100 | 44' x 25' | 8'8"              | 130       | 80     | 115     | 40        | 30         | 25      |
| West Trianon                | 625   | 25' x 25' | 8'8"              | 50        | 40     | 25      | ***       | 20         | ***     |
| Foyer                       | 736   | 46' x 16' | 8'8"              | 70        |        |         | ***       |            | ***     |
| Upstairs                    | 504   | 28' x 18' | 8'8"              | 60        | 40     | 50      | 30        | 25         | 20      |
|                             |       |           |                   |           |        |         |           |            |         |
| Café Carlyle                | 988   | 38' x 26' | 8'8"              | 100       | 60     | 80      |           | ***        | ***     |
| Bemelmans Bar               | 672   | 32' x 21' | 8'1"              | 78        | 30     |         | ***       | ***        | ***     |
| Dowling's at<br>The Carlyle | 1,350 | 45' x 30' | 13'               | 150       | 70     |         |           |            | ***     |
| Semi-Private<br>Room        | 336   | 24' 14'   | 13'               | 30        | 20     | ***     | ***       | 20         | ***     |