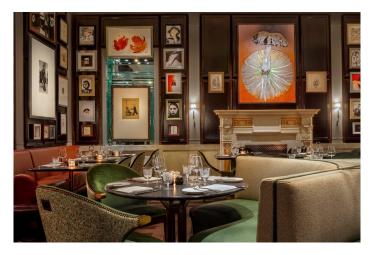

|         | ***       | ***        | ***     |
| Dowling's at<br>The Carlyle | 1,350 | 45' x 30' | 13'               | 150       | 70     |         |           |            | ***     |
| Semi-Private<br>Room        | 336   | 24' 14'   | 13'               | 30        | 20     | ***     | ***       | 20         | ***     |

\*The Foyer is a common area between the Trianon and Upstairs.

\*\* Room capacities do not reflect space for audio-visual or miscellaneous equipment, entertainment or dancing.



### SECOND FLOOR



Ceiling Height: 8' 8"

# TRIANON SUITE



### TRIANON SUITE



# FOYER



FOYER



Ceiling Height: 8' 8"

### UPSTAIRS INSPIRED BY BEMELMANS BAR







# DINING OUTLETS

# CAFÉ CARLYLE



# CAFÉ CARLYLE



## BEMELMANS BAR



# BEMELMANS BAR



## DOWLING'S AT THE CARLYLE







24'

30'

\_\_\_\_\_

### SEMI-PRIVATE ROOM



### SEMI-PRIVATE ROOM

| Reception | Dining | Theater | Classroom | Conference | U-Shape |
|-----------|--------|---------|-----------|------------|---------|
| 30        | 20     |         | ***       | 20         |         |







A ROSEWOOD HOTEL NEW YORK